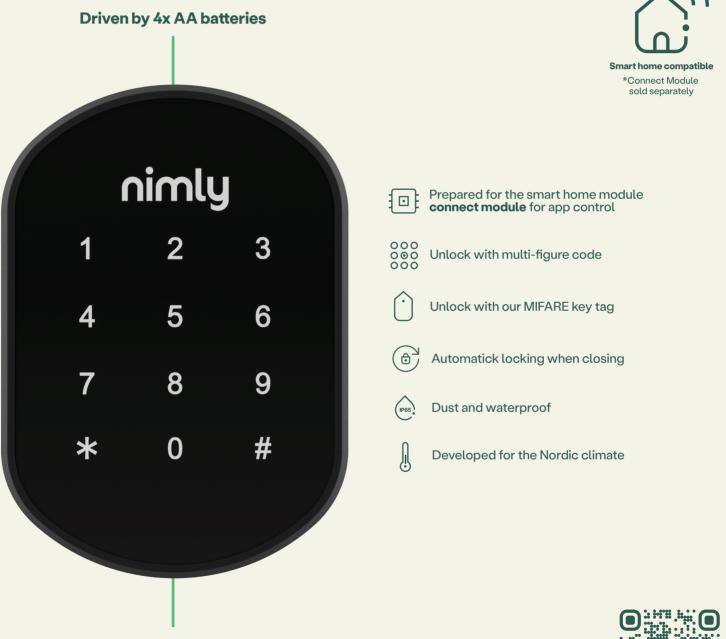

## Keybox Black

Smart keybox with touch panel. Unlock with code or key tag. Make managing keys a lot more secure. Suitable for most keys. Perfect for making your home, cottage and other properties more accessible. The touch panel lights up for easy visibility. Built-in RFID reader for key tags. Equipped with a USB-C plug for external battery backup if needed. App control of the lock using an existing compatible smart home system, requires our Connect Module (sold separately). App control using the nimly connect application requires both our Connect Module and Connect Gateway (sold separately).