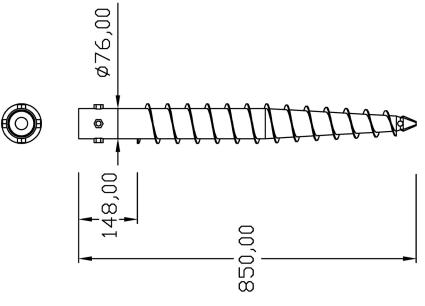

## TECHNICAL DATA SHEET PRO-SERIES G4 x 800mm GROUND SCREW

| Art. no:      | 31020                                                              |  |
|---------------|--------------------------------------------------------------------|--|
| Weight:       | 5,20 kg                                                            |  |
| Dimensions:   | Pipe: 76,1 x 3,6 x 800 mm                                          |  |
| Materials:    | Steel Type Pipe: S235                                              |  |
|               | Surface treatment: Galvanized according to DIN EN ISO 1461         |  |
| Installation: | Electric Ground Screw Driving Machine<br>( <i>Art.No: 12001)</i>   |  |
|               | Pneumatic Ground Screw Driving Machine<br>( <i>Art.No: 12005</i> ) |  |
|               | Hydraulic Ground Screw Driving Machine<br>(Art.No: 12090)          |  |
| Use:          | Fixation of posts or masts.                                        |  |
| Fixation:     | M12 Bolts                                                          |  |

## Drawing description

PRO-SERIES G4 Ø76 GROUND SCREW 800mm

| Date           | Signed | Sheet number    |
|----------------|--------|-----------------|
| 12/2018        | DVDE   | 1 of 5          |
| Drawing number | Format | Document status |
| 31020-V1       | Α4     | DEF.            |