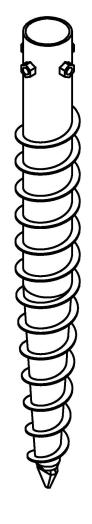

## TECHNICAL DATA SHEET PRO-SERIES G4 x 800mm GROUND SCREW

| Art. no:      | 31020                                                              |  |
|---------------|--------------------------------------------------------------------|--|
| Weight:       | 5,20 kg                                                            |  |
| Dimensions:   | Pipe: 76,1 x 3,6 x 800 mm                                          |  |
| Materials:    | Steel Type Pipe: S235                                              |  |
|               | Surface treatment: Galvanized according to DIN EN ISO 1461         |  |
| Installation: | Electric Ground Screw Driving Machine<br>( <i>Art.No: 12001)</i>   |  |
|               | Pneumatic Ground Screw Driving Machine<br>( <i>Art.No: 12005</i> ) |  |
|               | Hydraulic Ground Screw Driving Machine<br>(Art.No: 12090)          |  |
| Use:          | Fixation of posts or masts.                                        |  |
| Fixation:     | M12 Bolts                                                          |  |

## Drawing description

PRO-SERIES G4 Ø76 GROUND SCREW 800mm

| Date           | Signed | Sheet number    |
|----------------|--------|-----------------|
| 12/2018        | DVDE   | 1 of 5          |
| Drawing number | Format | Document status |
| 31020-V1       | Α4     | DEF.            |