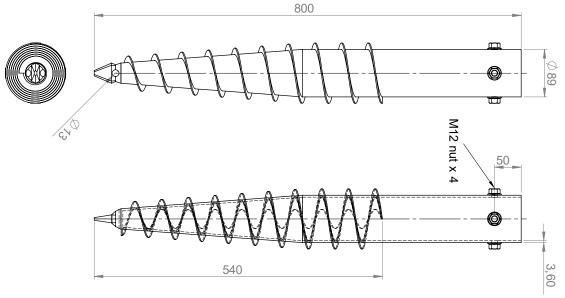

## TECHNICAL DATA SHEET PRO-SERIES G4 Ø89 GROUND SCREW 800mm

| Art. no:      | 31028                                                                                                                                                                 |  |
|---------------|-----------------------------------------------------------------------------------------------------------------------------------------------------------------------|--|
| Weight:       | 10,00 kg                                                                                                                                                              |  |
| Dimensions:   | Pipe: 89,0 x 3,6 x 800 mm                                                                                                                                             |  |
| Materials:    | Steel Type Pipe: S235 Surface treatment: Galvanized according to DIN EN ISO 1461                                                                                      |  |
| Installation: | Electric Ground Screw Driving Machine (Art.No: 12001)  Pneumatic Ground Screw Driving Machine (Art.No: 12005)  Hydraulic Ground Screw Driving Machine (Art.No: 12090) |  |
| Use:          | Installation of poles, beams and columns.                                                                                                                             |  |
| Fixation:     | M12 Bolts                                                                                                                                                             |  |