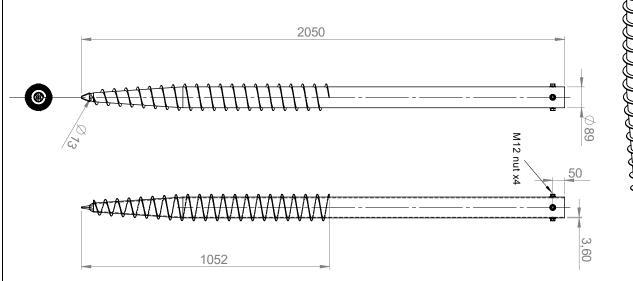

## TECHNICAL DATA SHEET PRO-SERIES G4 Ø89 GROUND SCREW 2050mm

| Art. no:      | 31032                                                              |  |
|---------------|--------------------------------------------------------------------|--|
| Weight:       | 19,50 kg                                                           |  |
| Dimensions:   | Pipe: 89,0 x 3,6 x 2050 mm                                         |  |
| Materials:    | Steel Type Pipe: S235                                              |  |
|               | Surface treatment: Galvanized according to DIN EN ISO 1461         |  |
| Installation: | Electric Ground Screw Driving Machine<br>(Art.No: 12001)           |  |
|               | Pneumatic Ground Screw Driving Machine<br>( <i>Art.No: 12005</i> ) |  |
|               | Hydraulic Ground Screw Driving Machine<br>(Art.No: 12090)          |  |
| Use:          | Installation of poles, beams and columns.                          |  |
| Fixation:     | M12 Bolts                                                          |  |

Drawing description

PRO-SERIES G4 Ø89 GROUND SCREW 2050mm

| Date           | Signed | Sheet number    |
|----------------|--------|-----------------|
| 12/2018        | DVDE   | 4 of 4          |
| Drawing number | Format | Document status |
| 31032-V1       | A4     | DEF.            |