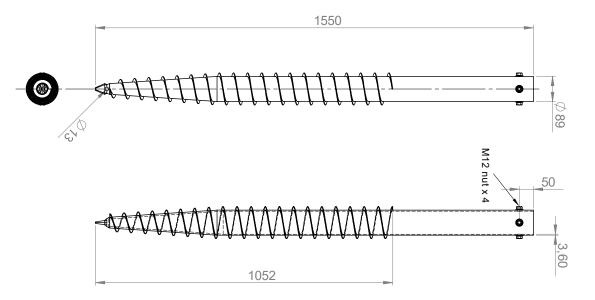

## TECHNICAL DATA SHEET PRO-SERIES G4 Ø89 GROUND SCREW 1550mm

| Art. no:      | 31031                                                               |  |
|---------------|---------------------------------------------------------------------|--|
| Weight:       | 15,50 kg                                                            |  |
| Dimensions:   | Pipe: 89,0 x 3,6 x 1550 mm                                          |  |
| Materials:    | Steel Type Pipe: S235 Surface treatment: Galvanized                 |  |
|               | according to DIN EN ISO 1461  Electric Ground Screw Driving Machine |  |
| Installation: | (Art.No: 12001)                                                     |  |
|               | Pneumatic Ground Screw Driving Machine (Art.No: 12005)              |  |
|               | Hydraulic Ground Screw Driving Machine (Art.No: 12090)              |  |
| Use:          | Installation of poles, beams and columns.                           |  |
| Fixation:     | M12 Bolts                                                           |  |

| Drawing description | PRO-SERIES G4 Ø89 GROUND SCREW 1550mm |                 |  |
|---------------------|---------------------------------------|-----------------|--|
| Date                | Signed                                | Sheet number    |  |
| 12/2018             | DVDE                                  | 3 of 4          |  |
| Drawing number      | Format                                | Document status |  |
| 31031-V1            | A4                                    | DEF.            |  |