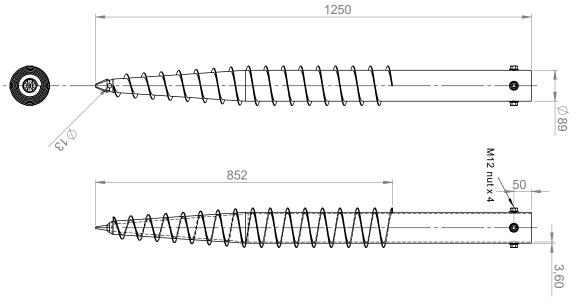

## TECHNICAL DATA SHEET PRO-SERIES G4 Ø89 GROUND SCREW 1250mm

| Art. no:      | 31030                                                  |  |
|---------------|--------------------------------------------------------|--|
| Weight:       | 13,00 kg                                               |  |
| Dimensions:   | Pipe: 89,0 x 3,6 x 1250 mm                             |  |
| Materials:    | Steel Type Pipe: S235 Surface treatment: Galvanized    |  |
|               | according to DIN EN ISO 1461                           |  |
| Installation: | Electric Ground Screw Driving Machine (Art.No: 12001)  |  |
|               | Pneumatic Ground Screw Driving Machine (Art.No: 12005) |  |
|               | Hydraulic Ground Screw Driving Machine (Art.No: 12090) |  |
| Use:          | Installation of poles, beams and columns.              |  |
| Fixation:     | M12 Bolts                                              |  |

| Drawing description | PRO-SERIES G4 Ø89 GROUND SCREW 1250mm |                 |  |
|---------------------|---------------------------------------|-----------------|--|
| Date                | Signed                                | Sheet number    |  |
| 12/2018             | DVDE                                  | 2 of 4          |  |
| Drawing number      | Format                                | Document status |  |
| 31030-V1            | A4                                    | DEF.            |  |