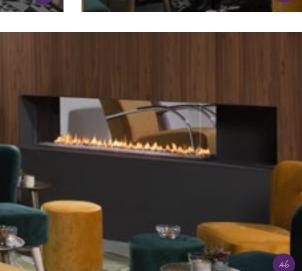

## SEE-THROUGH FIREPLACES

Do you prefer a see-through fireplace? Then you are choosing a beautiful eye-catcher. You place this type of gas fireplace in a wall, where the fire and the illuminated fuel bed are visible on both sides. This creates a special spatial effect. Moreover, a see-through fireplace creates an open connection between two rooms, allowing you to enjoy an atmospheric fire in two places at the same time. This is the perfect choice if you are looking for a Club Series gas fireplace with optimal spatial experience.

### CORNER FIREPLACES

With a corner fireplace you create maximum atmosphere in your room. This type of gas fireplace offers a wide view of the sparkling flames and the colorful lighting in the fireplace. In addition, the corner fireplace provides even more atmospheric experience thanks to the extra window. Element4 offers a choice of various sizes, installation possibilities and capabilities. This way you will always find a corner fireplace that matches your installation situation and interior.