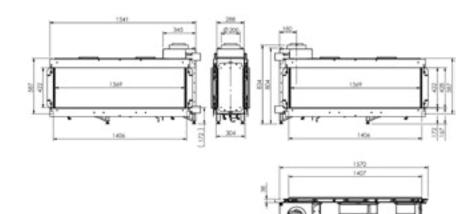

# SAVE ROOM THANKS TO MINIMAL INSTALLATION DEPTH

Do you have limited space available or do you want a gas fireplace that is as flat as possible to meet your design needs? Then an Element4 fireplace is the right choice for you. Our Club Series gas fires require an installation depth of only 25cm. This is ideal if you have a narrow room or if you also want to install a mantel. Moreover, many designers and architects opt for our shallow fireplaces because of the spatial effect in the interior.

# FRONT-VIEW FIREPLACES

A front-view fireplace has one glass plate and offers a beautiful view of the fire and the stylishly lit fuel bed at the front. You can perfectly apply a front- view fireplace in a mantel or matching casing. Did you know that with an Element4 fireplace you only need 25 centimeters of installation depth? This way you make optimum use of the (limited) space. Be inspired by our collection and discover which type of fireplace is right for you.