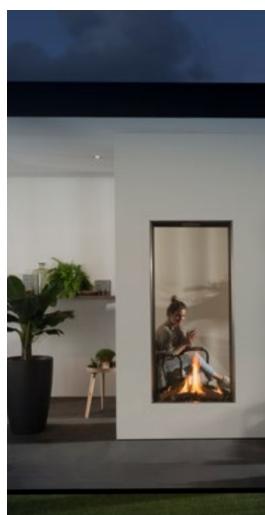

## SEE-THROUGH FIREPLACES

Do you prefer a see-through fireplace? Then you are choosing a beautiful eye-catcher. You place this type of gas fireplace in a wall, where the fire and the illuminated fuel bed are visible on both sides. This creates a special spatial effect. Moreover, a see-through fireplace creates an open connection between two rooms, allowing you to enjoy an atmospheric fire in two places at the same time. This is the perfect choice if you are looking for a Club Series gas fireplace with optimal spatial experience.