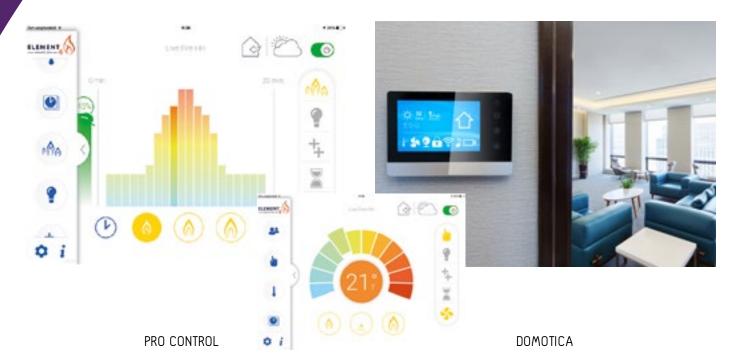

## DIGITAL CONTROL

Want to easily control your gas fireplace with your Smartphone or Tablet? It is possible with ProControl from Element4. ProControl is the perfect choice if you want to control your fireplace remotely, without the use of a home automation system. All you need is the supplied Element4 Wi-Fi box. The rest is already present in your fireplace and in the user-friendly ProControl app that you install on your smartphone or tablet.

It could not be easier!

Do you want to control your Element4 gas fireplace with your existing home automation system? It's possible! Using home automation you can switch the gas fireplace on and off, turn it up or down and control the double burner. The installation is simple: you connect an Element4 home automation cable to the receiver of your gas fireplace and connect it to your home automation system. The rest speaks for itself. And if you cannot get it to work, your nearest dealer is always there to help you.