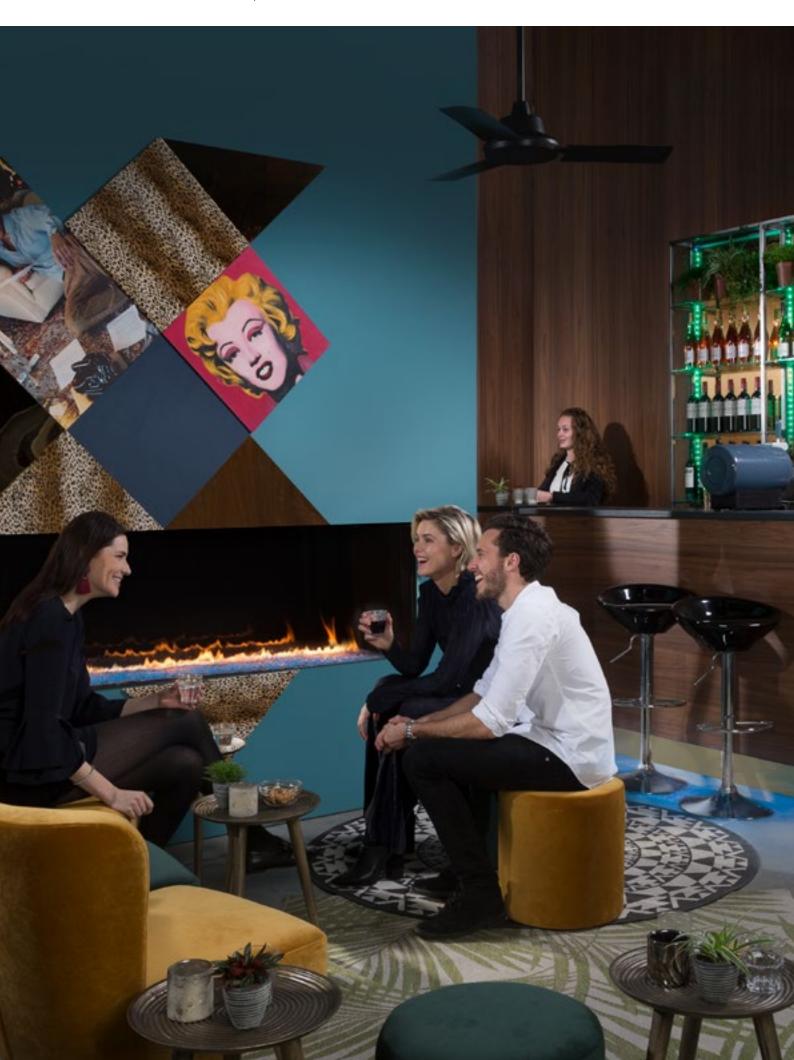

## DISCOVER OUR SENSATIONAL CLUB SERIES!

Are you looking for a stylish world-class gas fireplace? A striking atmosphere maker that fits your trendy interior? Then choose a fireplace from the Club Series of Element4. This fireplace with new Ledburner® technology provides an intense experience thanks to LED lighting and realistic fire. It's the fireplace for design lovers like you.

A fireplace that fits you perfectly

Our Club Series gas fireplaces are equipped with stylish LED lighting and are an impressive eye-catcher in every room. The so-called 'Ledburner©' offers a unique combination of LED lighting and fire, with no less than 7 different colour options. This way you can fully adapt the fireplace to the ambiance you want at that moment. In addition, the fireplace gives off exactly the right amount of heat, because the flame picture, the temperature and the lighting are optimally controllable.

## DISCOVER THE LED BURNER!

The Club Series gas fireplaces come standard with the innovative Ledburner©. This burner forms a combination of LED lighting and fire, with no less than 7 different colour options. This way you can fully adapt the fireplace to create the atmosphere you need at that moment. In addition, the fireplace delivers exactly the right amount of heat, because the flame picture, temperature and LED lighting are optimally adjustable.