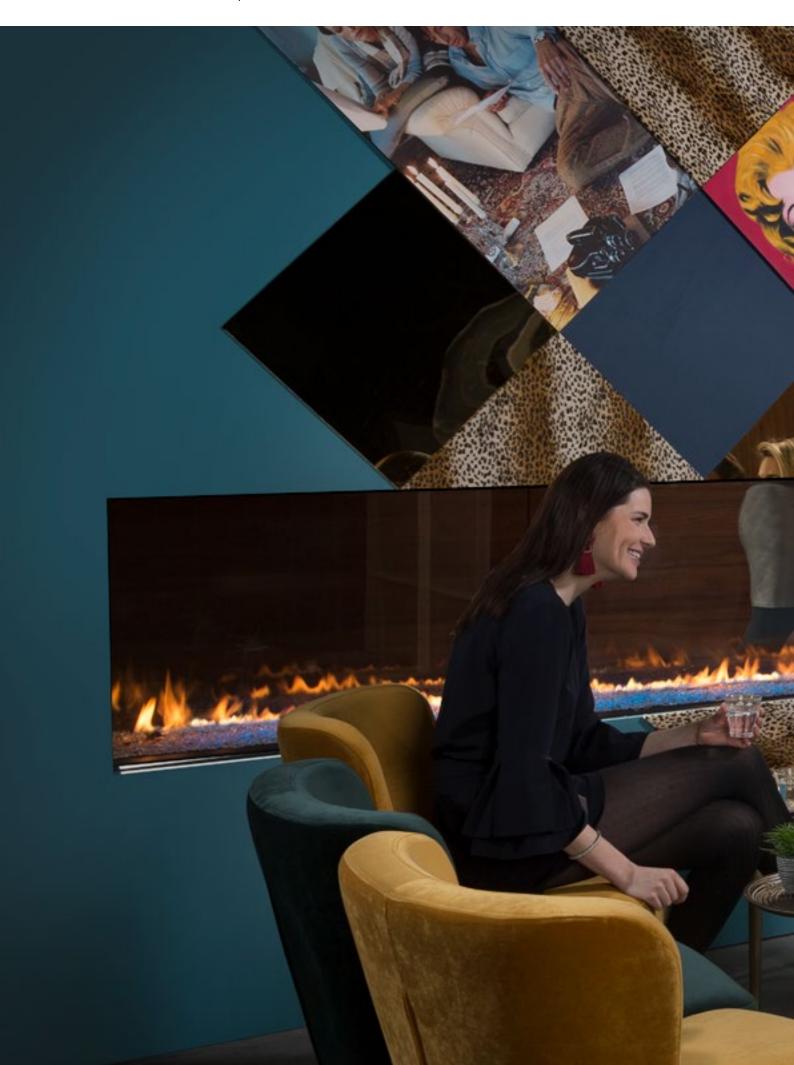

## DISCOVER THE LED BURNER!

The Club Series gas fireplaces come standard with the innovative Ledburner©. This burner forms a combination of LED lighting and fire, with no less than 7 different colour options. This way you can fully adapt the fireplace to create the atmosphere you need at that moment. In addition, the fireplace delivers exactly the right amount of heat, because the flame picture, temperature and LED lighting are optimally adjustable.

# ANTI-REFLECTIVE GLASS

Want to enjoy an even more beautiful flame picture with your Club Series gas fireplace? Want to feel like you are looking straight into the fire? Have your fireplace equipped with anti-reflective glass. this glass prevents annoying glare on the glass and is virtually invisible to the eye. Even when the fireplace is turned off, you cannot see the glass. This allows you to benefit from the best of both worlds: the convenience and comfort of a closed fireplace, with the atmosphere and flames of a real fireplace.