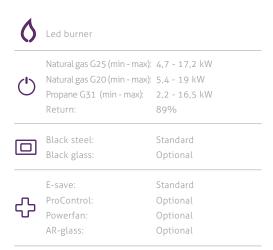

## Club 240 F

| 0  | Led burner                                                                                          |                                  |
|----|-----------------------------------------------------------------------------------------------------|----------------------------------|
| () | Natural gas G25 (min - max):<br>Natural gas G20 (min - max):<br>Propane G31 (min - max):<br>Return: | 5,8 - 19,6 kW                    |
|    | Black steel:<br>Black glass:                                                                        | Standard<br>Optional             |
| ¢  | E-save:<br>ProControl:<br>Powerfan:<br>AR-glas:                                                     | Standard<br>Optional<br>Optional |