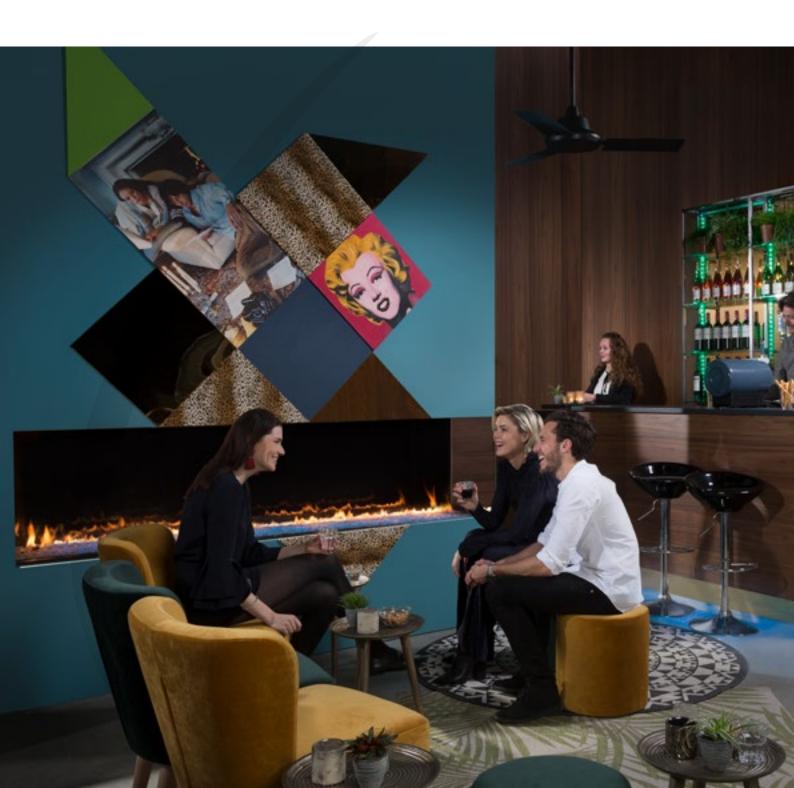

## DISCOVER OUR SENSATIONAL CLUB SERIES!

Are you looking for a stylish world-class gas fireplace? A striking atmosphere maker that fits your trendy interior? Then choose a fireplace from the Club Series of Element4. This fireplace with new Ledburner® technology provides an intense experience thanks to LED lighting and realistic fire. It's the fireplace for design lovers like you.

A fireplace that fits you perfectly

Our Club Series gas fireplaces are equipped with stylish LED lighting and are an impressive eye-catcher in every room. The so-called 'Ledburner©' offers a unique combination of LED lighting and fire, with no less than 7 different colour options. This way you can fully adapt the fireplace to the ambiance you want at that moment. In addition, the fireplace gives off exactly the right amount of heat, because the flame picture, the temperature and the lighting are optimally controllable.

## DISCOVER THE LED BURNER!

The Club Series gas fireplaces come standard with the innovative Ledburner©. This burner forms a combination of LED lighting and fire, with no less than 7 different colour options. This way you can fully adapt the fireplace to create the atmosphere you need at that moment. In addition, the fireplace delivers exactly the right amount of heat, because the flame picture, temperature and LED lighting are optimally adjustable.

# THE MOST BEAUTIFUL FIRE AT A LOW SETTING

At Element4 we see it as a challenge to get the most out of our fireplaces. Our aim? Creating a lovely ambiance with a great flame picture, regardless of the power on which the gas fireplace is running. This applies to our regular gas fireplaces, but also to our Club Series gas fireplaces. Now you can enjoy a beautiful fire, even with the lowest possible gas consumption. It is no coincidence that we dare to say that a gas fireplace from Element4 "has the most beautiful fire at a low setting".