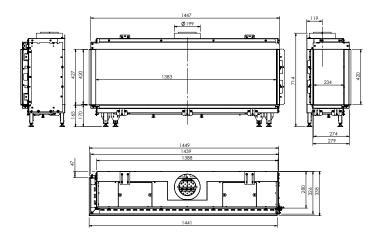

# SAVE ROOM THANKS TO MINIMAL INSTALLATION DEPTH

Do you have limited space available or do you want a gas fireplace that is as flat as possible to meet your design needs? Then an Element4 fireplace is the right choice for you. Our Club Series gas fires require an installation depth of only 25cm. This is ideal if you have a narrow room or if you also want to install a mantel. Moreover, many designers and architects opt for our shallow fireplaces because of the spatial effect in the interior.

# FRONT-VIEW FIREPLACES

A front-view fireplace has one glass plate and offers a beautiful view of the fire and the stylishly lit fuel bed at the front. You can perfectly apply a front- view fireplace in a mantel or matching casing. Did you know that with an Element4 fireplace you only need 25 centimeters of installation depth? This way you make optimum use of the (limited) space. Be inspired by our collection and discover which type of fireplace is right for you.