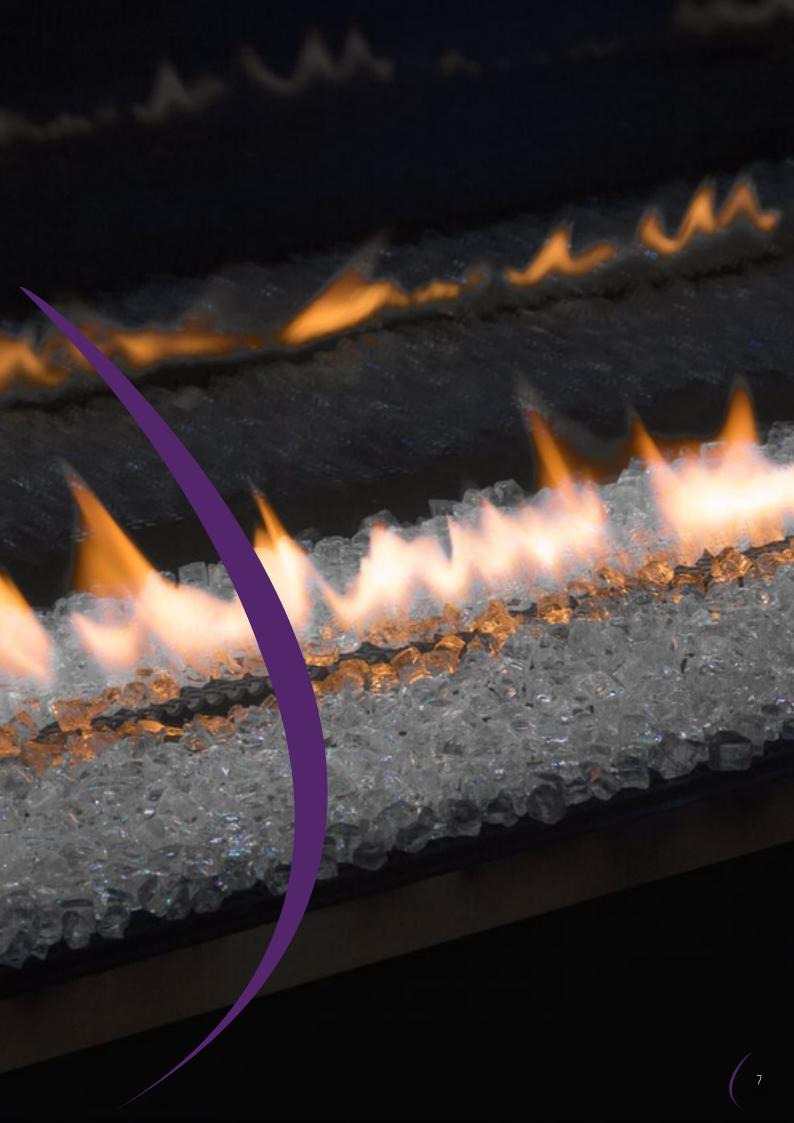

## DISCOVER THE LED BURNER!

The Club Series gas fireplaces come standard with the innovative Ledburner©. This burner forms a combination of LED lighting and fire, with no less than 7 different colour options. This way you can fully adapt the fireplace to create the atmosphere you need at that moment. In addition, the fireplace delivers exactly the right amount of heat, because the flame picture, temperature and LED lighting are optimally adjustable.