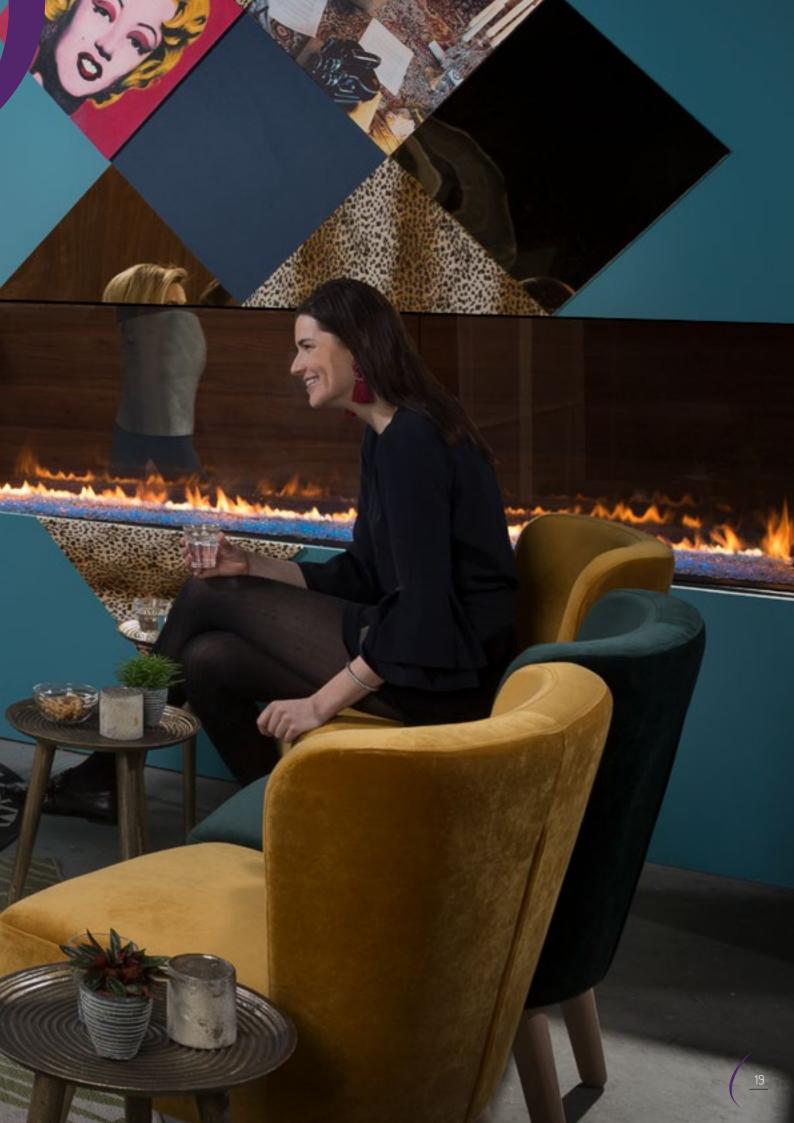

# ANTI-REFLECTIVE GLASS

Want to enjoy an even more beautiful flame picture with your Club Series gas fireplace? Want to feel like you are looking straight into the fire? Have your fireplace equipped with anti-reflective glass. this glass prevents annoying glare on the glass and is virtually invisible to the eye. Even when the fireplace is turned off, you cannot see the glass. This allows you to benefit from the best of both worlds: the convenience and comfort of a closed fireplace, with the atmosphere and flames of a real fireplace.