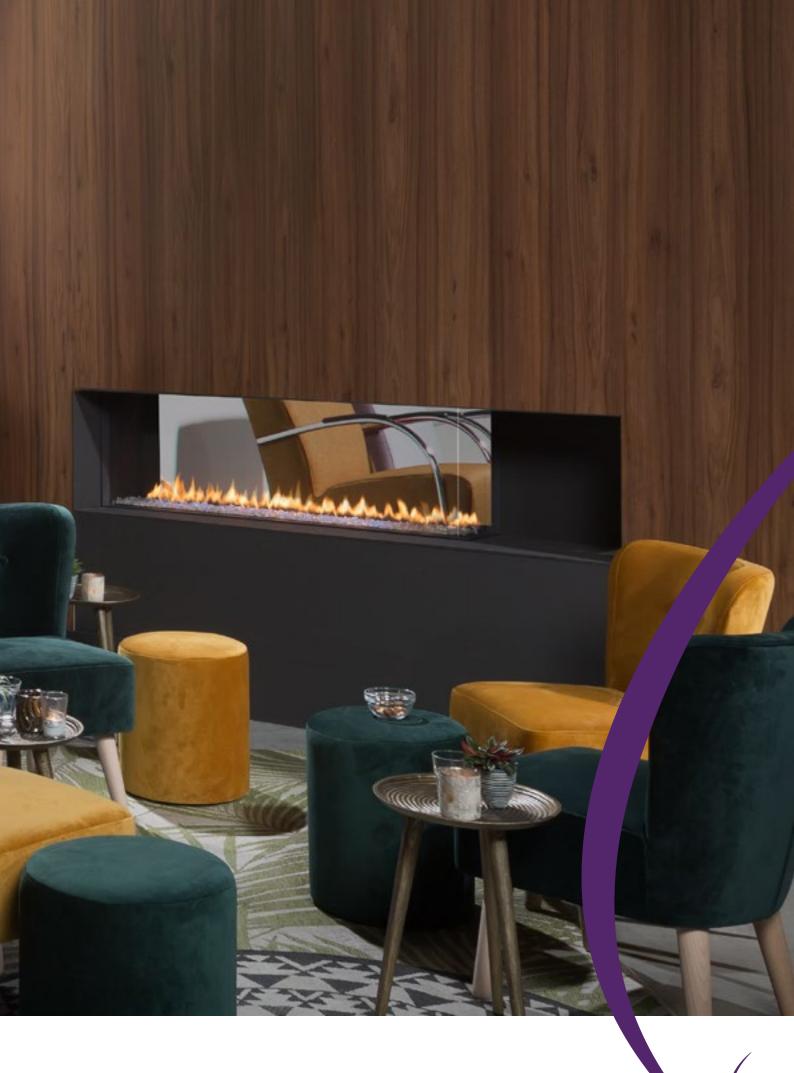

## DISCOVER OUR SENSATIONAL CLUB SERIES!

Are you looking for a stylish world-class gas fireplace? A striking atmosphere maker that fits your trendy interior? Then choose a fireplace from the Club Series of Element4. This fireplace with new Ledburner® technology provides an intense experience thanks to LED lighting and realistic fire. It's the fireplace for design lovers like you.

A fireplace that fits you perfectly

Our Club Series gas fireplaces are equipped with stylish LED lighting and are an impressive eye-catcher in every room. The so-called 'Ledburner©' offers a unique combination of LED lighting and fire, with no less than 7 different colour options. This way you can fully adapt the fireplace to the ambiance you want at that moment. In addition, the fireplace gives off exactly the right amount of heat, because the flame picture, the temperature and the lighting are optimally controllable.

## DISCOVER THE LED BURNER!

The Club Series gas fireplaces come standard with the innovative Ledburner©. This burner forms a combination of LED lighting and fire, with no less than 7 different colour options. This way you can fully adapt the fireplace to create the atmosphere you need at that moment. In addition, the fireplace delivers exactly the right amount of heat, because the flame picture, temperature and LED lighting are optimally adjustable.