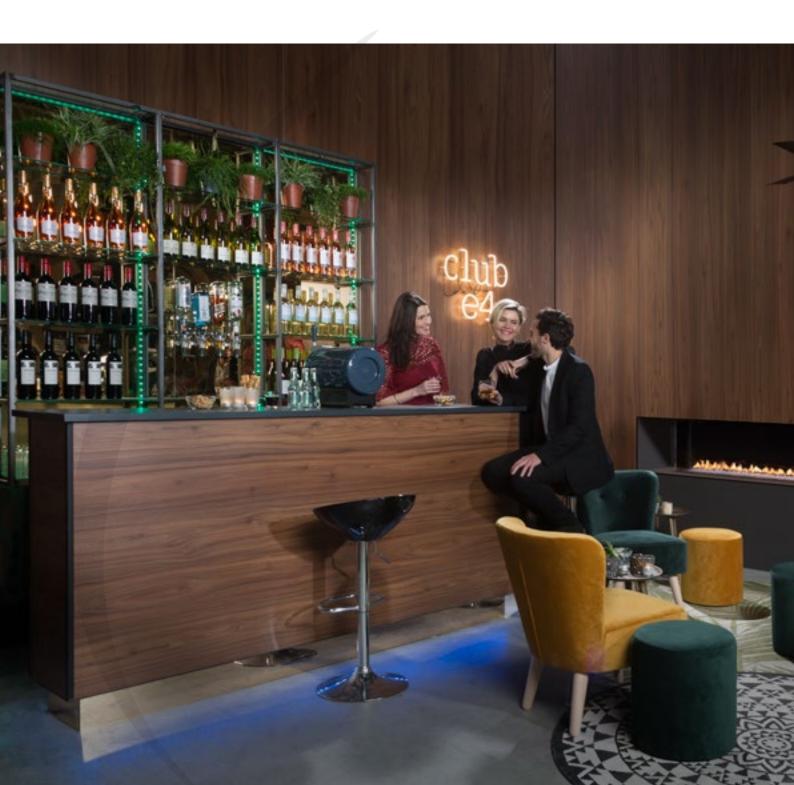

## DISCOVER OUR SENSATIONAL CLUB SERIES!

Are you looking for a stylish world-class gas fireplace? A striking atmosphere maker that fits your trendy interior? Then choose a fireplace from the Club Series of Element4. This fireplace with new Ledburner® technology provides an intense experience thanks to LED lighting and realistic fire. It's the fireplace for design lovers like you.

A fireplace that fits you perfectly

Our Club Series gas fireplaces are equipped with stylish LED lighting and are an impressive eye-catcher in every room. The so-called 'Ledburner©' offers a unique combination of LED lighting and fire, with no less than 7 different colour options. This way you can fully adapt the fireplace to the ambiance you want at that moment. In addition, the fireplace gives off exactly the right amount of heat, because the flame picture, the temperature and the lighting are optimally controllable.

## DISCOVER THE LED BURNER!

The Club Series gas fireplaces come standard with the innovative Ledburner©. This burner forms a combination of LED lighting and fire, with no less than 7 different colour options. This way you can fully adapt the fireplace to create the atmosphere you need at that moment. In addition, the fireplace delivers exactly the right amount of heat, because the flame picture, temperature and LED lighting are optimally adjustable.