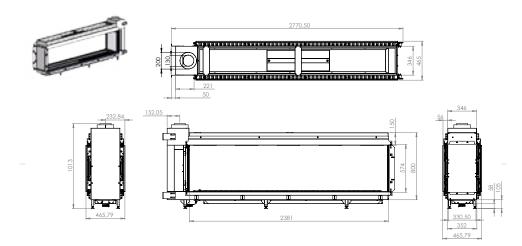

## SEE-THROUGH FIREPLACES

Do you prefer a see-through fireplace? Then you are choosing a beautiful eye-catcher. You place this type of gas fireplace in a wall, where the fire and the illuminated fuel bed are visible on both sides. This creates a special spatial effect. Moreover, a see-through fireplace creates an open connection between two rooms, allowing you to enjoy an atmospheric fire in two places at the same time. This is the perfect choice if you are looking for a Club Series gas fireplace with optimal spatial experience.

## Club 140 T

| 0           | Led burner                                                                             |                                              |  |
|-------------|----------------------------------------------------------------------------------------|----------------------------------------------|--|
| ()          | Natural gas G25 (min - max):<br>Natural gas G20 (min - max):<br>Propane G31<br>Return: |                                              |  |
|             | Black steel:<br>Black glass:                                                           | Standard<br>Optional                         |  |
| <del></del> | E-save:<br>ProControl:<br>Powerfan:<br>AR-glass:                                       | Standard<br>Optional<br>Optional<br>Optional |  |

## Club 240 T

| $\Diamond$ | Led burner                                                                             |                                       |
|------------|----------------------------------------------------------------------------------------|---------------------------------------|
| ()         | Natural gas G25 (min - max):<br>Natural gas G20 (min - max):<br>Propane G31<br>Return: |                                       |
|            | Black steel:<br>Black glass:                                                           | Standard<br>Optional                  |
| ♣          | E-save:<br>ProControl:<br>Powerfan:<br>AR-glass:                                       | Standard<br>Optional<br>Optional<br>- |