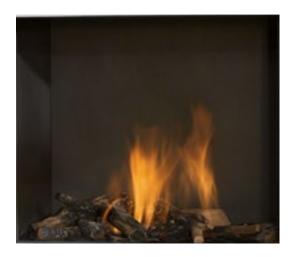

## DISCOVER THE LED BURNER!

The Club Series gas fireplaces come standard with the innovative Ledburner©. This burner forms a combination of LED lighting and fire, with no less than 7 different colour options. This way you can fully adapt the fireplace to create the atmosphere you need at that moment. In addition, the fireplace delivers exactly the right amount of heat, because the flame picture, temperature and LED lighting are optimally adjustable.

## FUEL BED

Your Club Series gas fireplace comes with a stylish glass crystal fuel bed. This optimally highlights the LED lighting.