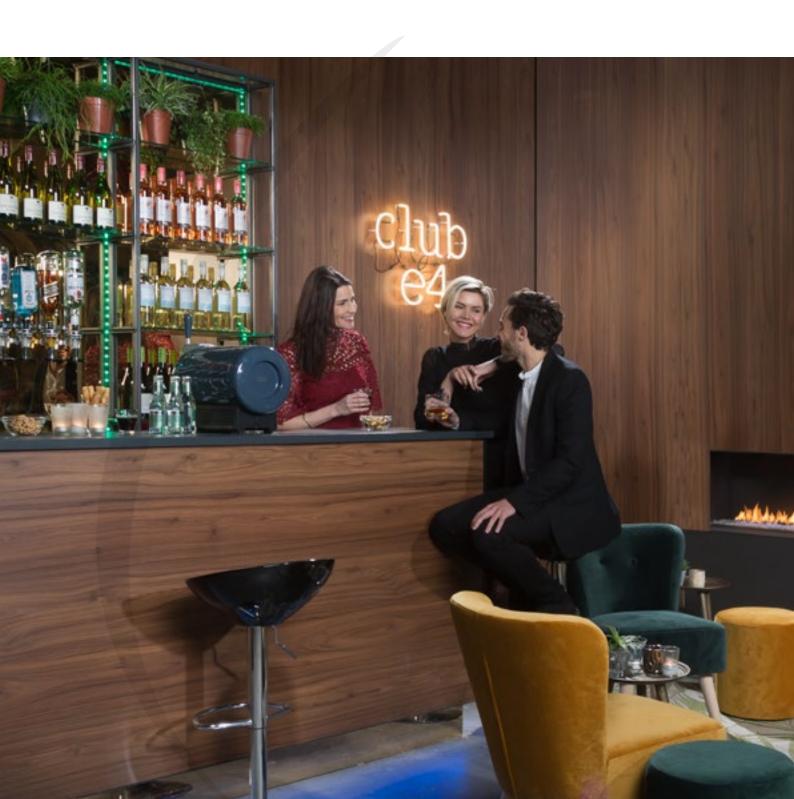

## DISCOVER OUR SENSATIONAL CLUB SERIES!

Are you looking for a stylish world-class gas fireplace? A striking atmosphere maker that fits your trendy interior? Then choose a fireplace from the Club Series of Element4. This fireplace with new Ledburner® technology provides an intense experience thanks to LED lighting and realistic fire. It's the fireplace for design lovers like you.

A fireplace that fits you perfectly

Our Club Series gas fireplaces are equipped with stylish LED lighting and are an impressive eye-catcher in every room. The so-called 'Ledburner©' offers a unique combination of LED lighting and fire, with no less than 7 different colour options. This way you can fully adapt the fireplace to the ambiance you want at that moment. In addition, the fireplace gives off exactly the right amount of heat, because the flame picture, the temperature and the lighting are optimally controllable.

## DISCOVER THE LED BURNER!

The Club Series gas fireplaces come standard with the innovative Ledburner©. This burner forms a combination of LED lighting and fire, with no less than 7 different colour options. This way you can fully adapt the fireplace to create the atmosphere you need at that moment. In addition, the fireplace delivers exactly the right amount of heat, because the flame picture, temperature and LED lighting are optimally adjustable.