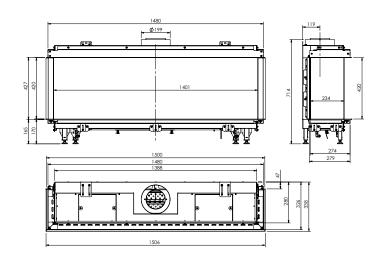

# SAVE ROOM THANKS TO MINIMAL INSTALLATION DEPTH

Do you have limited space available or do you want a gas fireplace that is as flat as possible to meet your design needs? Then an Element4 fireplace is the right choice for you. Our Club Series gas fires require an installation depth of only 25cm. This is ideal if you have a narrow room or if you also want to install a mantel. Moreover, many designers and architects opt for our shallow fireplaces because of the spatial effect in the interior.

# FRONT-VIEW FIREPLACES

A front-view fireplace has one glass plate and offers a beautiful view of the fire and the stylishly lit fuel bed at the front. You can perfectly apply a front- view fireplace in a mantel or matching casing. Did you know that with an Element4 fireplace you only need 25 centimeters of installation depth? This way you make optimum use of the (limited) space. Be inspired by our collection and discover which type of fireplace is right for you.