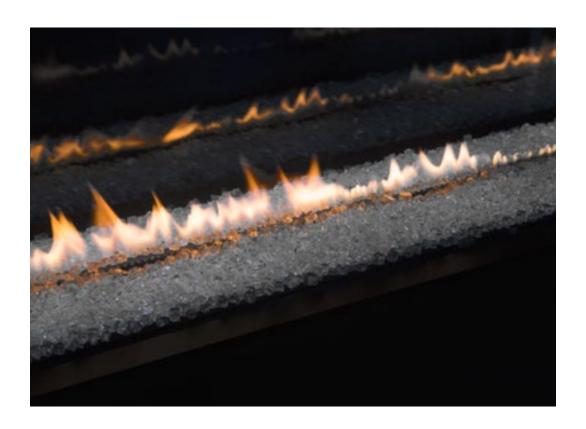

## DISCOVER THE LED BURNER!

The Club Series gas fireplaces come standard with the innovative Ledburner©. This burner forms a combination of LED lighting and fire, with no less than 7 different colour options. This way you can fully adapt the fireplace to create the atmosphere you need at that moment. In addition, the fireplace delivers exactly the right amount of heat, because the flame picture, temperature and LED lighting are optimally adjustable.

## FUEL BED

Your Club Series gas fireplace comes with a stylish glass crystal fuel bed. This optimally highlights the LED lighting.