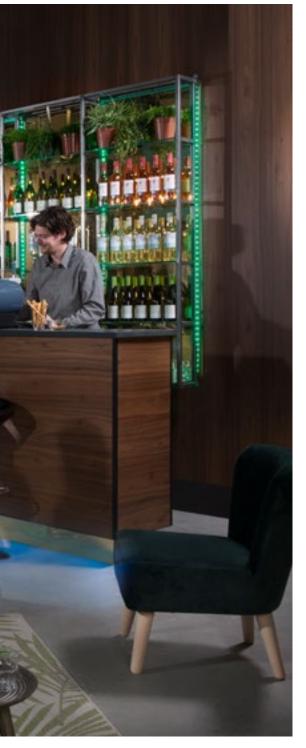

## DISCOVER OUR SENSATIONAL CLUB SERIES!

Are you looking for a stylish world-class gas fireplace? A striking atmosphere maker that fits your trendy interior? Then choose a fireplace from the Club Series of Element4. This fireplace with new Ledburner® technology provides an intense experience thanks to LED lighting and realistic fire. It's the fireplace for design lovers like you.

A fireplace that fits you perfectly

Our Club Series gas fireplaces are equipped with stylish LED lighting and are an impressive eye-catcher in every room. The so-called 'Ledburner©' offers a unique combination of LED lighting and fire, with no less than 7 different colour options. This way you can fully adapt the fireplace to the ambiance you want at that moment. In addition, the fireplace gives off exactly the right amount of heat, because the flame picture, the temperature and the lighting are optimally controllable.

## DISCOVER THE LED BURNER!

The Club Series gas fireplaces come standard with the innovative Ledburner©. This burner forms a combination of LED lighting and fire, with no less than 7 different colour options. This way you can fully adapt the fireplace to create the atmosphere you need at that moment. In addition, the fireplace delivers exactly the right amount of heat, because the flame picture, temperature and LED lighting are optimally adjustable.