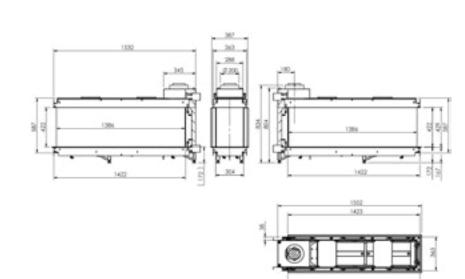

# SAVE ROOM THANKS TO MINIMAL INSTALLATION DEPTH

Do you have limited space available or do you want a gas fireplace that is as flat as possible to meet your design needs? Then an Element4 fireplace is the right choice for you. Our Club Series gas fires require an installation depth of only 25cm. This is ideal if you have a narrow room or if you also want to install a mantel. Moreover, many designers and architects opt for our shallow fireplaces because of the spatial effect in the interior.

| Type fireplace                       |
|--------------------------------------|
| Natural gas                          |
| Propane                              |
| Net power kW min-max natural gas G25 |
| Net power kW min-max natural gas G20 |
| Net power kW min-max propane G31     |
| Return                               |
| Energy label                         |
| Back wall - Black steel              |
| Back wall - Black glass              |
| Fuel bed - Crystal glass             |
| E-Save                               |
| ProControl via @pp                   |
| Convection grill(s)                  |
| Service hatch                        |
| Fuel pipe Ø (mm)                     |
| Power Fan                            |
| AR-glass                             |

|   | CLUB 140 F             | CLUB 240 F               | CLUB 140 J             | CLUB 240 T               | CLUB 140 C             | 30428072                 | CLUB 140 3/5           | CLUB 140 AD            | CLUB 240 AD              |
|---|------------------------|--------------------------|------------------------|--------------------------|------------------------|--------------------------|------------------------|------------------------|--------------------------|
|   | $CI^{\Omega}$          | 775                      | 773                    | 773                      | 773                    | 773                      | 773                    | 773                    | 77)                      |
|   | Front                  | Front                    | See-<br>through        | See-<br>through          | Corner                 | Corner                   | 3-Sided                | Room<br>dividers       | Room<br>dividers         |
|   | •                      | •                        | •                      | •                        | •                      | •                        | •                      | •                      | •                        |
|   | 7 172                  | F.9. 10.6                |                        | 50.406                   | / 7 17 2               | F.9. 10.6                | / 7 17 2               |                        |                          |
|   | 4,7 - 17,2<br>5,4 - 19 | 5,8 - 19,6<br>5,8 - 19,6 | 4,7 - 17,2<br>5,4 - 19 | 5,8 - 19,6<br>5,8 - 19,6 | 4,7 - 17,2<br>5,4 - 19 | 5,8 - 19,6<br>5,8 - 19,6 | 4,7 - 17,2<br>5,4 - 19 | 4,7 - 17,2<br>5,4 - 19 | 5,8 - 19,6<br>5,8 - 19,6 |
|   | 2,2 - 16,5             | 6,3 - 21,2               | 2,2 - 16,5             | 6,3 - 21,2               | 2,2 - 16,5             | 6,3 - 21,2               | 2,2 - 16,5             | 2,2 - 16,5             | 6,3 - 21,2               |
|   | 89%                    | 89%                      | 89%                    | 89%                      | 89%                    | 89%                      | 89%                    | 89%                    | 89%                      |
|   | A                      | A                        | A                      | A                        | A                      | A                        | A                      | A                      | А                        |
|   | •                      | •                        | •                      | •                        | •                      | •                        | •                      | •                      | •                        |
|   | 0                      | 0                        | 0                      | 0                        | 0                      | 0                        | 0                      | 0                      | 0                        |
|   | •                      | •                        | •                      | •                        | •                      | •                        | •                      | •                      | •                        |
|   | •                      | •                        | •                      | •                        | •                      | •                        | •                      | •                      | •                        |
|   | 0                      | 0                        | 0                      | 0                        | 0                      | 0                        | 0                      | 0                      | 0                        |
|   | 0                      | 0                        | 0                      | 0                        | 0                      | 0                        | 0                      | 0                      | 0                        |
|   | 0                      | 0                        | 0                      | 0                        | 0                      | 0                        | 0                      | 0                      | 0                        |
| ; | 200/130                | 200/130                  | 200/130                | 200/130                  | 200/130                | 200/130                  | 200/130                | 200/130                | 200/130                  |
|   | 0                      | 0                        | 0                      | 0                        | 0                      | 0                        | 0                      | 0                      | 0                        |
|   | 0                      | -                        | 0                      | -                        | 0                      | -                        | 0                      | 0                      | -                        |
|   |                        |                          |                        |                          |                        |                          |                        |                        |                          |
|   |                        |                          |                        |                          |                        |                          |                        |                        |                          |