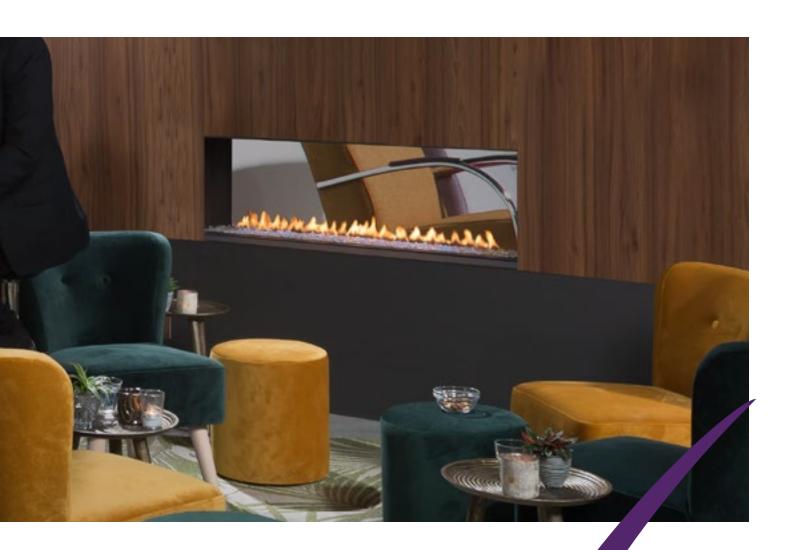

## SEE-THROUGH FIREPLACES

Do you prefer a see-through fireplace? Then you are choosing a beautiful eye-catcher. You place this type of gas fireplace in a wall, where the fire and the illuminated fuel bed are visible on both sides. This creates a special spatial effect. Moreover, a see-through fireplace creates an open connection between two rooms, allowing you to enjoy an atmospheric fire in two places at the same time. This is the perfect choice if you are looking for a Club Series gas fireplace with optimal spatial experience.

### CORNER FIREPLACES

With a corner fireplace you create maximum atmosphere in your room. This type of gas fireplace offers a wide view of the sparkling flames and the colorful lighting in the fireplace. In addition, the corner fireplace provides even more atmospheric experience thanks to the extra window. Element4 offers a choice of various sizes, installation possibilities and capabilities. This way you will always find a corner fireplace that matches your installation situation and interior.