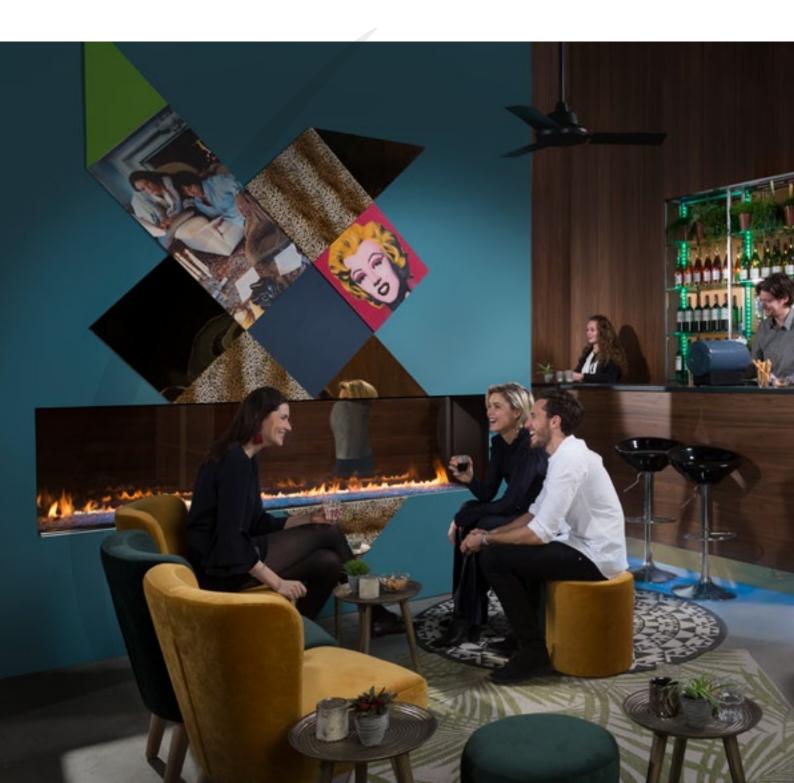

## DISCOVER OUR SENSATIONAL CLUB SERIES!

Are you looking for a stylish world-class gas fireplace? A striking atmosphere maker that fits your trendy interior? Then choose a fireplace from the Club Series of Element4. This fireplace with new Ledburner® technology provides an intense experience thanks to LED lighting and realistic fire. It's the fireplace for design lovers like you.

A fireplace that fits you perfectly

Our Club Series gas fireplaces are equipped with stylish LED lighting and are an impressive eye-catcher in every room. The so-called 'Ledburner©' offers a unique combination of LED lighting and fire, with no less than 7 different colour options. This way you can fully adapt the fireplace to the ambiance you want at that moment. In addition, the fireplace gives off exactly the right amount of heat, because the flame picture, the temperature and the lighting are optimally controllable.

## DISCOVER THE LED BURNER!

The Club Series gas fireplaces come standard with the innovative Ledburner©. This burner forms a combination of LED lighting and fire, with no less than 7 different colour options. This way you can fully adapt the fireplace to create the atmosphere you need at that moment. In addition, the fireplace delivers exactly the right amount of heat, because the flame picture, temperature and LED lighting are optimally adjustable.

## SEE-THROUGH FIREPLACES

Do you prefer a see-through fireplace? Then you are choosing a beautiful eye-catcher. You place this type of gas fireplace in a wall, where the fire and the illuminated fuel bed are visible on both sides. This creates a special spatial effect. Moreover, a see-through fireplace creates an open connection between two rooms, allowing you to enjoy an atmospheric fire in two places at the same time. This is the perfect choice if you are looking for a Club Series gas fireplace with optimal spatial experience.