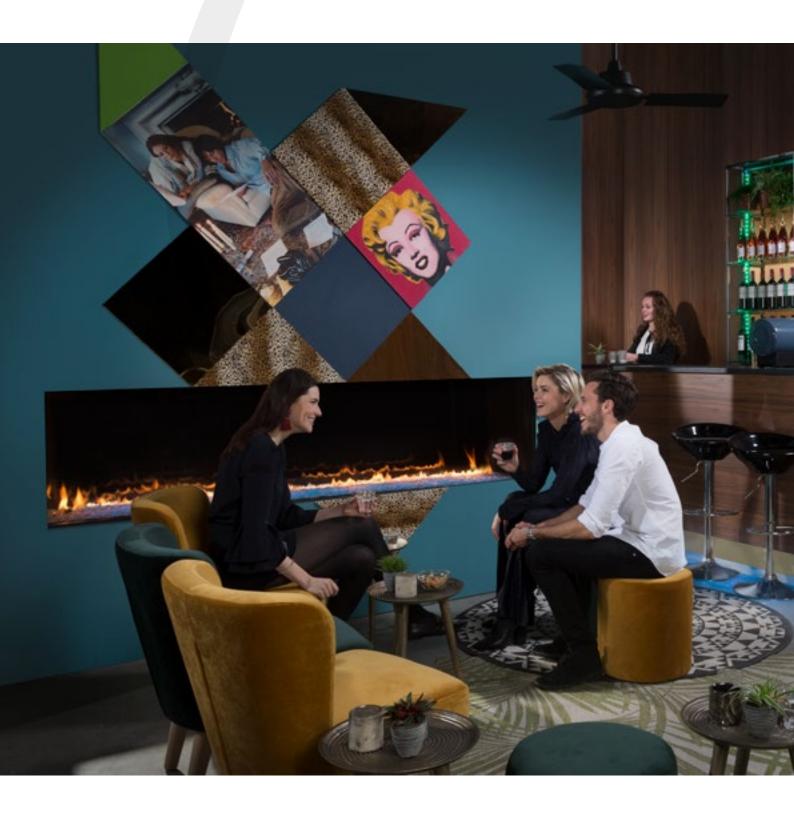

## DISCOVER OUR SENSATIONAL CLUB SERIES!

Are you looking for a stylish world-class gas fireplace? A striking atmosphere maker that fits your trendy interior? Then choose a fireplace from the Club Series of Element4. This fireplace with new Ledburner® technology provides an intense experience thanks to LED lighting and realistic fire. It's the fireplace for design lovers like you.

A fireplace that fits you perfectly

Our Club Series gas fireplaces are equipped with stylish LED lighting and are an impressive eye-catcher in every room. The so-called 'Ledburner©' offers a unique combination of LED lighting and fire, with no less than 7 different colour options. This way you can fully adapt the fireplace to the ambiance you want at that moment. In addition, the fireplace gives off exactly the right amount of heat, because the flame picture, the temperature and the lighting are optimally controllable.

#### DUTCH COMMON SENSE WITH GLOBAL ALLURE

Element4 is a top Dutch brand. We work practically and pragmatically, but with a strong focus on design. This ensures that our fireplaces are loved around the world by designers, architects and trend-conscious consumers. As real 'Dutchies', technology is an important issue for us. Our fireplaces have the most advanced technical features: they are efficient, can be controlled remotely and have an adjustable flame picture. This makes us a real trend-setter on the international market.