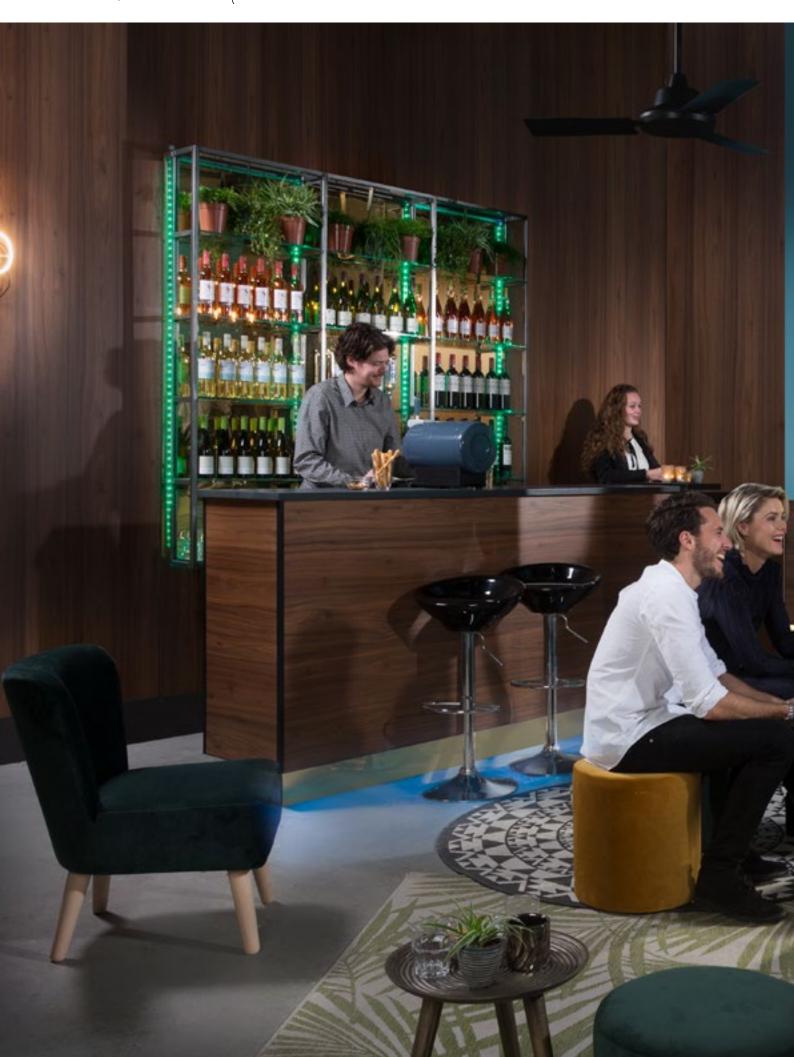

## DISCOVER OUR SENSATIONAL CLUB SERIES!

Are you looking for a stylish world-class gas fireplace? A striking atmosphere maker that fits your trendy interior? Then choose a fireplace from the Club Series of Element4. This fireplace with new Ledburner® technology provides an intense experience thanks to LED lighting and realistic fire. It's the fireplace for design lovers like you.

A fireplace that fits you perfectly

Our Club Series gas fireplaces are equipped with stylish LED lighting and are an impressive eye-catcher in every room. The so-called 'Ledburner©' offers a unique combination of LED lighting and fire, with no less than 7 different colour options. This way you can fully adapt the fireplace to the ambiance you want at that moment. In addition, the fireplace gives off exactly the right amount of heat, because the flame picture, the temperature and the lighting are optimally controllable.

## DISCOVER THE LED BURNER!

The Club Series gas fireplaces come standard with the innovative Ledburner©. This burner forms a combination of LED lighting and fire, with no less than 7 different colour options. This way you can fully adapt the fireplace to create the atmosphere you need at that moment. In addition, the fireplace delivers exactly the right amount of heat, because the flame picture, temperature and LED lighting are optimally adjustable.