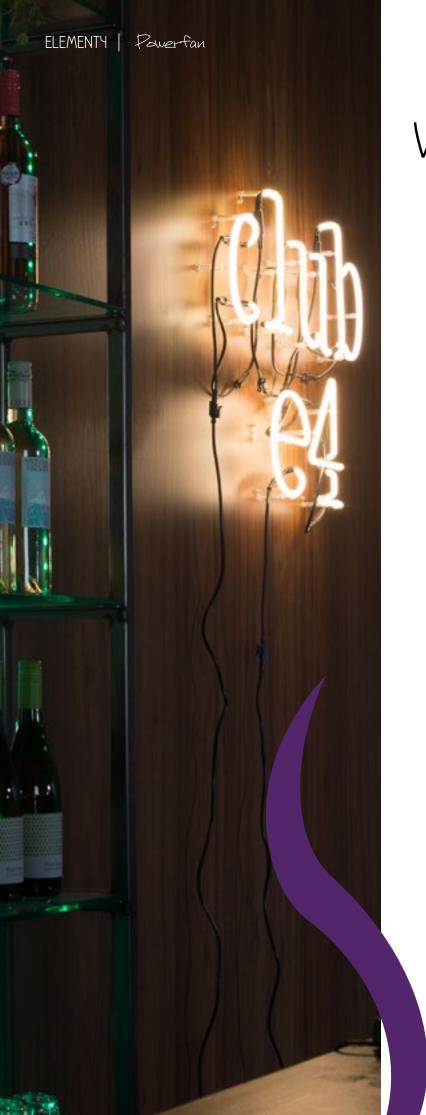

## WITH THE POWER-FAN YOU CAN ENJOY A GAS FIREPLACE ANYWHERE

Want to install your Club Series gas fireplace in a place where there is no room for an exhaust pipe? You can do it with the Powerfan. This smart solution makes it possible to create a carry-over of no less than 36 meters within the flue. This allows you to install your Club Series gas fireplace in places where it previously was not possible. And the handy thing is: the device itself regulates the correct settings for the supply and removal of air.