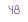

## DISCOVER THE LED BURNER!

The Club Series gas fireplaces come standard with the innovative Ledburner©. This burner forms a combination of LED lighting and fire, with no less than 7 different colour options. This way you can fully adapt the fireplace to create the atmosphere you need at that moment. In addition, the fireplace delivers exactly the right amount of heat, because the flame picture, temperature and LED lighting are optimally adjustable.

A fireplace that fits you perfectly

Our Club Series gas fireplaces are equipped with stylish LED lighting and are an impressive eye-catcher in every room. The so-called 'Ledburner©' offers a unique combination of LED lighting and fire, with no less than 7 different colour options. This way you can fully adapt the fireplace to the ambiance you want at that moment. In addition, the fireplace gives off exactly the right amount of heat, because the flame picture, the temperature and the lighting are optimally controllable.