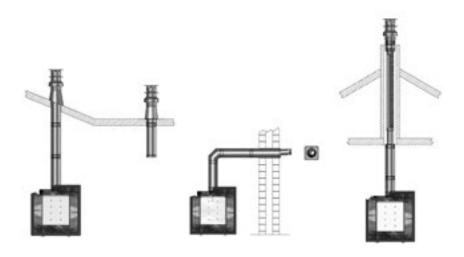

## WITH THE POWER-FAN YOU CAN ENJOY A GAS FIREPLACE ANYWHERE

Want to install your Club Series gas fireplace in a place where there is no room for an exhaust pipe? You can do it with the Powerfan. This smart solution makes it possible to create a carry-over of no less than 36 meters within the flue. This allows you to install your Club Series gas fireplace in places where it previously was not possible. And the handy thing is: the device itself regulates the correct settings for the supply and removal of air.