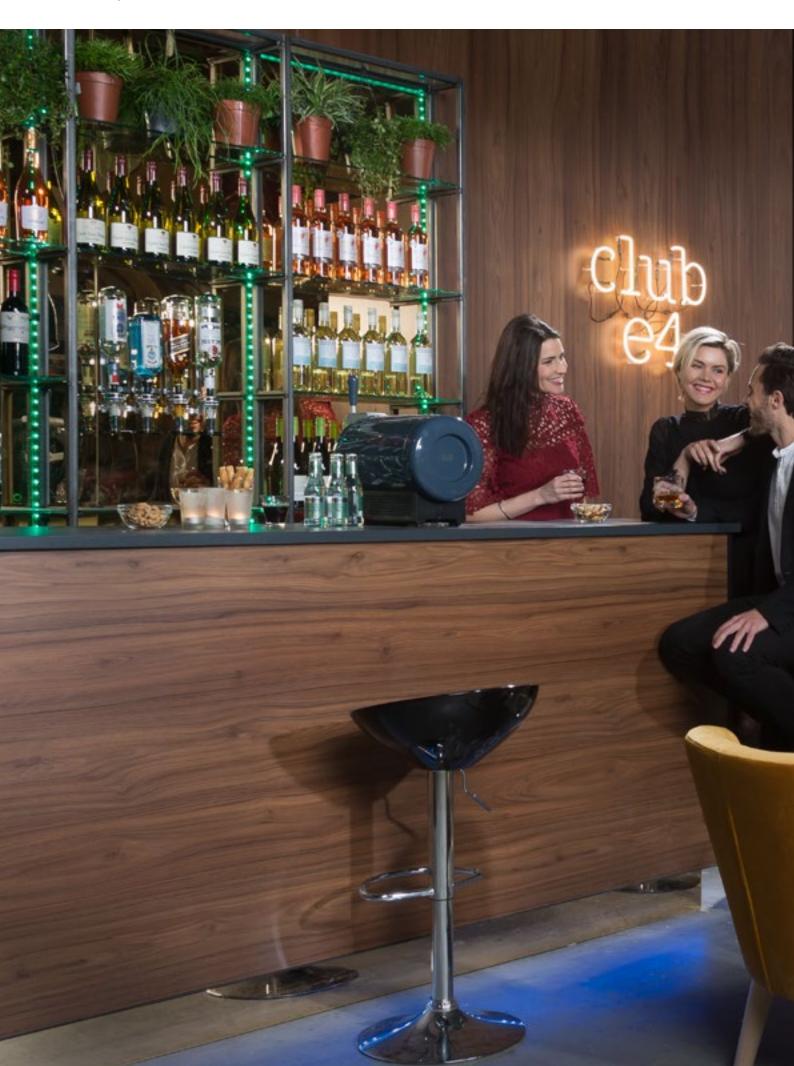

## DISCOVER OUR SENSATIONAL CLUB SERIES!

Are you looking for a stylish world-class gas fireplace? A striking atmosphere maker that fits your trendy interior? Then choose a fireplace from the Club Series of Element4. This fireplace with new Ledburner® technology provides an intense experience thanks to LED lighting and realistic fire. It's the fireplace for design lovers like you.

A fireplace that fits you perfectly

Our Club Series gas fireplaces are equipped with stylish LED lighting and are an impressive eye-catcher in every room. The so-called 'Ledburner©' offers a unique combination of LED lighting and fire, with no less than 7 different colour options. This way you can fully adapt the fireplace to the ambiance you want at that moment. In addition, the fireplace gives off exactly the right amount of heat, because the flame picture, the temperature and the lighting are optimally controllable.

## DISCOVER THE LED BURNER!

The Club Series gas fireplaces come standard with the innovative Ledburner©. This burner forms a combination of LED lighting and fire, with no less than 7 different colour options. This way you can fully adapt the fireplace to create the atmosphere you need at that moment. In addition, the fireplace delivers exactly the right amount of heat, because the flame picture, temperature and LED lighting are optimally adjustable.