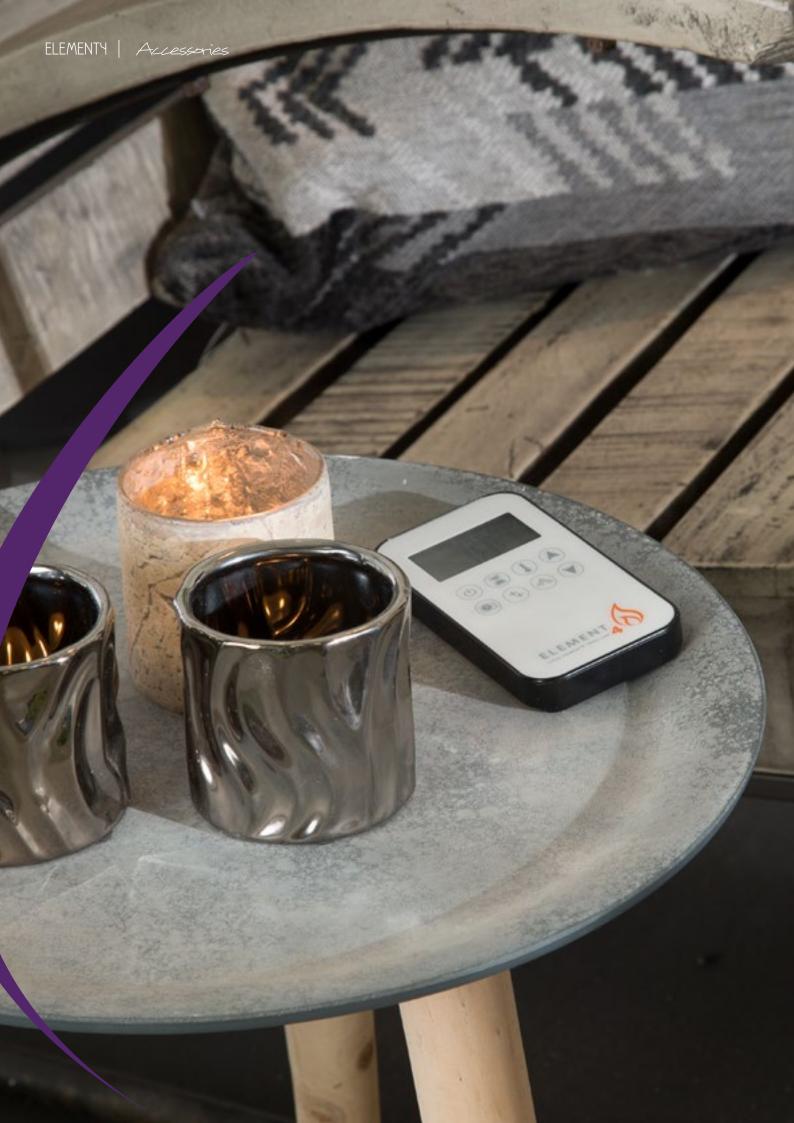

## YOUR FIRE IS COMPLETE WITH THE RIGHT ACCESSORIES

### 2 WALL SWITCH

With a stylish switch on the wall, you can easily switch your gas fireplace on or off. You can also control the temperature with a touch of a button. It's a simple solution that is very easy to use.

#### REMOTE CONTROL

Our remote control features the E-Save control system. This allows you to switch the fireplace on and off remotely and to select different burner and temperature settings. Thus you save at least 40% on gas.

#### ✓ VENTILATION GRILL

It is important that the chimney breast of your gas fireplace is well ventilated. This is achieved by placing ventilation grills on the sides of the chimney breast. This prevents high temperatures in the chimney breast and any cracks in the plaster. In addition, you benefit from optimal heat dissipation. The ventilation grill has an installation dimension of 231 mm  $\times$  43 mm (H  $\times$  W) and has a high level of finish.