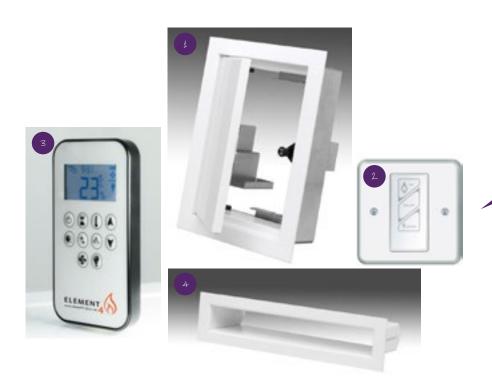

#### 1 SERVICE HATCH

Do you have a gas fireplace without a frame? Then you need a service hatch for mounting the gas control block. The service hatch has an installation size of 250 mm x 175 mm (H x W) and is designed to be sleek and stylish. This way you are assured of an optimal match with the chimney breast.

### 2 WALL SWITCH

With a stylish switch on the wall, you can easily switch your gas fireplace on or off. You can also control the temperature with a touch of a button. It's a simple solution that is very easy to use.

#### REMOTE CONTROL

Our remote control features the E-Save control system. This allows you to switch the fireplace on and off remotely and to select different burner and temperature settings. Thus you save at least 40% on gas.

#### ✓ VENTILATION GRILL

It is important that the chimney breast of your gas fireplace is well ventilated. This is achieved by placing ventilation grills on the sides of the chimney breast. This prevents high temperatures in the chimney breast and any cracks in the plaster. In addition, you benefit from optimal heat dissipation. The ventilation grill has an installation dimension of 231 mm  $\times$  43 mm (H  $\times$  W) and has a high level of finish.