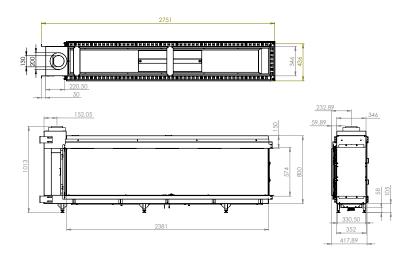

# SAVE ROOM THANKS TO MINIMAL INSTALLATION DEPTH

Do you have limited space available or do you want a gas fireplace that is as flat as possible to meet your design needs? Then an Element4 fireplace is the right choice for you. Our Club Series gas fires require an installation depth of only 25cm. This is ideal if you have a narrow room or if you also want to install a mantel. Moreover, many designers and architects opt for our shallow fireplaces because of the spatial effect in the interior.