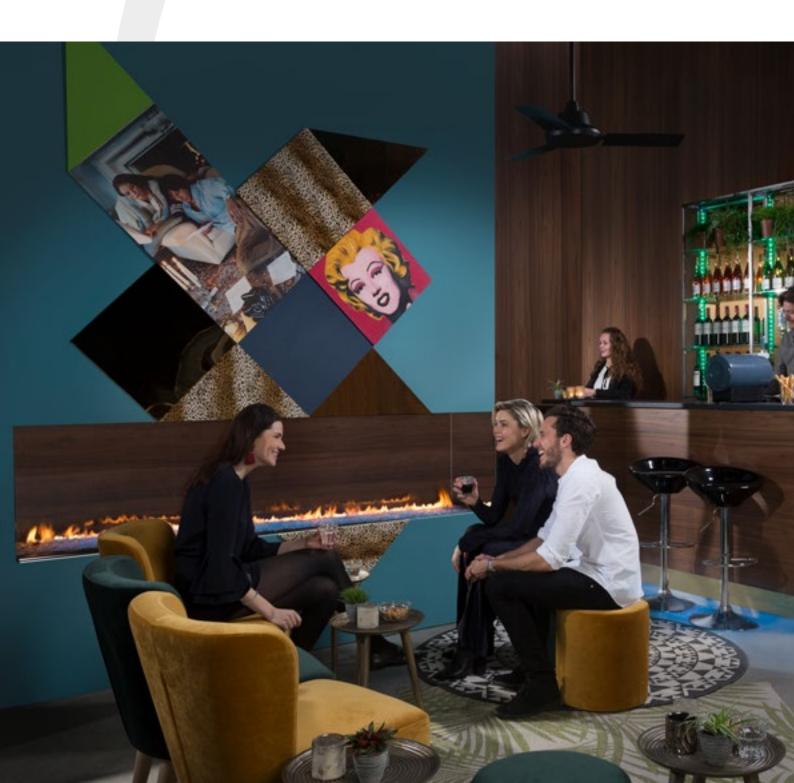

## DISCOVER OUR SENSATIONAL CLUB SERIES!

Are you looking for a stylish world-class gas fireplace? A striking atmosphere maker that fits your trendy interior? Then choose a fireplace from the Club Series of Element4. This fireplace with new Ledburner® technology provides an intense experience thanks to LED lighting and realistic fire. It's the fireplace for design lovers like you.

A fireplace that fits you perfectly

Our Club Series gas fireplaces are equipped with stylish LED lighting and are an impressive eye-catcher in every room. The so-called 'Ledburner©' offers a unique combination of LED lighting and fire, with no less than 7 different colour options. This way you can fully adapt the fireplace to the ambiance you want at that moment. In addition, the fireplace gives off exactly the right amount of heat, because the flame picture, the temperature and the lighting are optimally controllable.

## DISCOVER THE LED BURNER!

The Club Series gas fireplaces come standard with the innovative Ledburner©. This burner forms a combination of LED lighting and fire, with no less than 7 different colour options. This way you can fully adapt the fireplace to create the atmosphere you need at that moment. In addition, the fireplace delivers exactly the right amount of heat, because the flame picture, temperature and LED lighting are optimally adjustable.