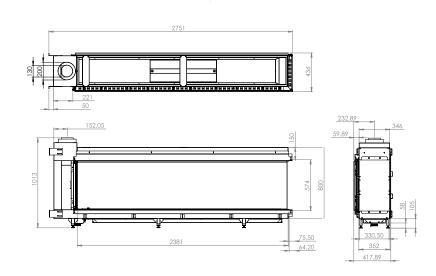

# SAVE ROOM THANKS TO MINIMAL INSTALLATION DEPTH

Do you have limited space available or do you want a gas fireplace that is as flat as possible to meet your design needs? Then an Element4 fireplace is the right choice for you. Our Club Series gas fires require an installation depth of only 25cm. This is ideal if you have a narrow room or if you also want to install a mantel. Moreover, many designers and architects opt for our shallow fireplaces because of the spatial effect in the interior.