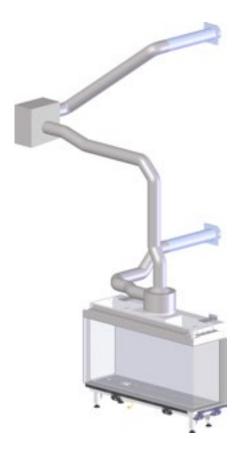

# DISCOVER THE ADVANTAGES OF OUR CLOSED SYSTEM

Like the other gas fireplaces from Element4, the Club Series also works on a balanced flue system. Briefly, this means that the fireplace is not open to the room, but is completely enclosed. The fresh air and the flue gases run through the same, double-walled pipe that is connected to the outside air. What is the big advantage of a closed system? The flames are always behind the glass. This is safer and ensures heat retention in the fireplace, with a higher convection heat and pleasantly warm room as a result. In addition, the supplied cold outside air is already preheated by the double-walled pipe. This ensures a greater efficiency on your Club Series gas fireplace.

## WITH THE POWER-FAN YOU CAN ENJOY A GAS FIREPLACE ANYWHERE

Want to install your Club Series gas fireplace in a place where there is no room for an exhaust pipe? You can do it with the Powerfan. This smart solution makes it possible to create a carry-over of no less than 36 meters within the flue. This allows you to install your Club Series gas fireplace in places where it previously was not possible. And the handy thing is: the device itself regulates the correct settings for the supply and removal of air.