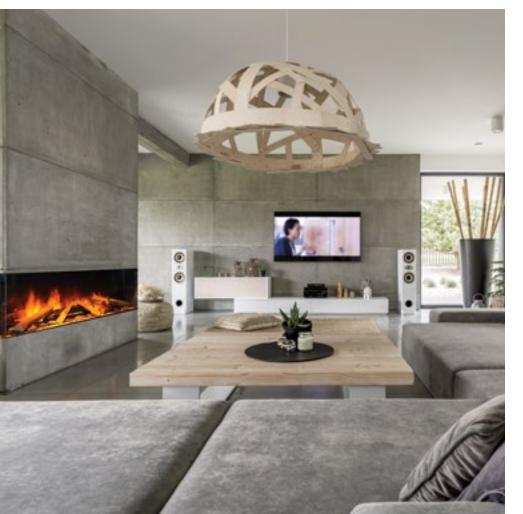

## DISCOVER OUR SENSATIONAL CLUB SERIES!

Are you looking for a stylish world-class gas fireplace? A striking atmosphere maker that fits your trendy interior? Then choose a fireplace from the Club Series of Element4. This fireplace with new Ledburner® technology provides an intense experience thanks to LED lighting and realistic fire. It's the fireplace for design lovers like you.

A fireplace that fits you perfectly

Our Club Series gas fireplaces are equipped with stylish LED lighting and are an impressive eye-catcher in every room. The so-called 'Ledburner©' offers a unique combination of LED lighting and fire, with no less than 7 different colour options. This way you can fully adapt the fireplace to the ambiance you want at that moment. In addition, the fireplace gives off exactly the right amount of heat, because the flame picture, the temperature and the lighting are optimally controllable.

## DISCOVER THE LED BURNER!

The Club Series gas fireplaces come standard with the innovative Ledburner©. This burner forms a combination of LED lighting and fire, with no less than 7 different colour options. This way you can fully adapt the fireplace to create the atmosphere you need at that moment. In addition, the fireplace delivers exactly the right amount of heat, because the flame picture, temperature and LED lighting are optimally adjustable.