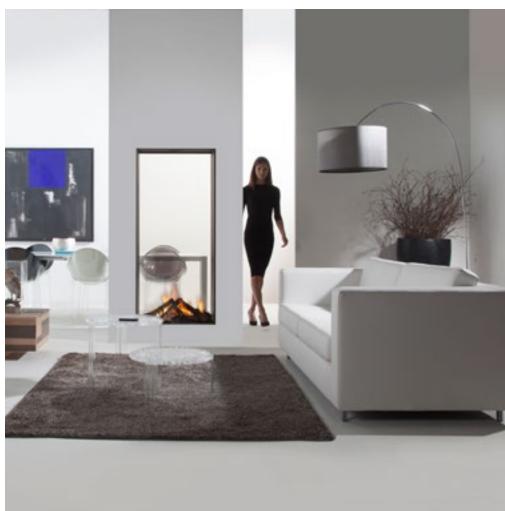

### CORNER FIREPLACES

With a corner fireplace you create maximum atmosphere in your room. This type of gas fireplace offers a wide view of the sparkling flames and the colorful lighting in the fireplace. In addition, the corner fireplace provides even more atmospheric experience thanks to the extra window. Element4 offers a choice of various sizes, installation possibilities and capabilities. This way you will always find a corner fireplace that matches your installation situation and interior.