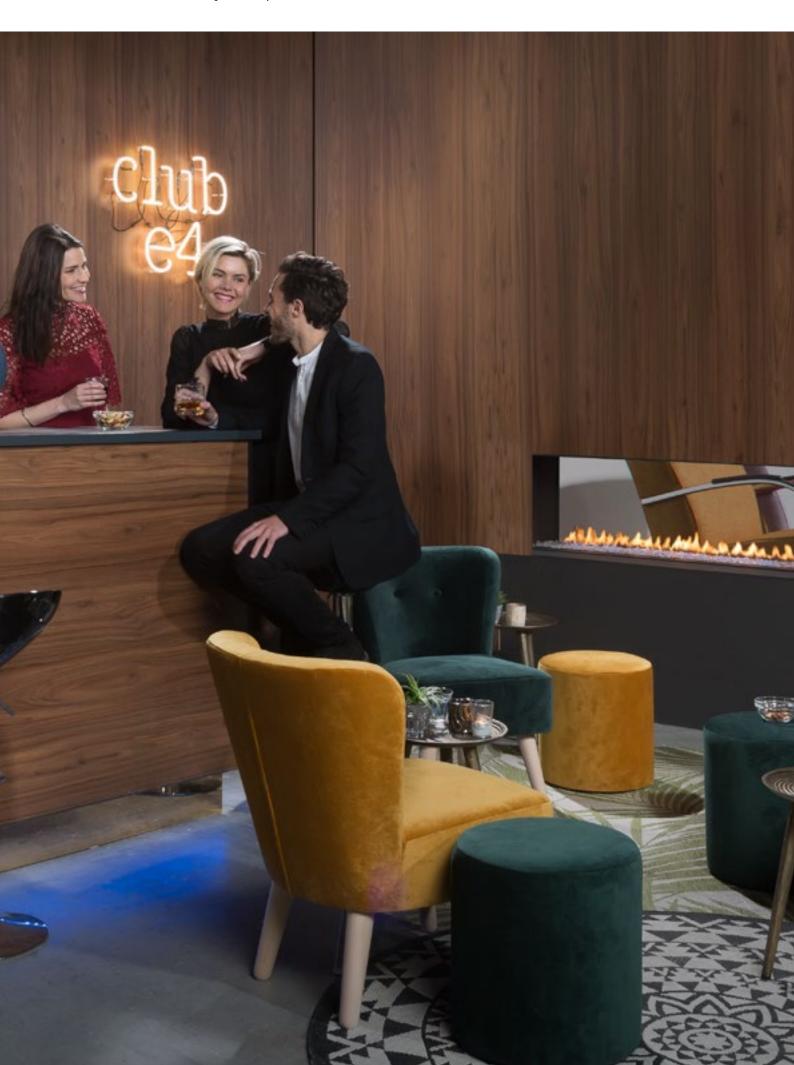

## DISCOVER OUR SENSATIONAL CLUB SERIES!

Are you looking for a stylish world-class gas fireplace? A striking atmosphere maker that fits your trendy interior? Then choose a fireplace from the Club Series of Element4. This fireplace with new Ledburner® technology provides an intense experience thanks to LED lighting and realistic fire. It's the fireplace for design lovers like you.

A fireplace that fits you perfectly

Our Club Series gas fireplaces are equipped with stylish LED lighting and are an impressive eye-catcher in every room. The so-called 'Ledburner©' offers a unique combination of LED lighting and fire, with no less than 7 different colour options. This way you can fully adapt the fireplace to the ambiance you want at that moment. In addition, the fireplace gives off exactly the right amount of heat, because the flame picture, the temperature and the lighting are optimally controllable.

## DISCOVER THE LED BURNER!

The Club Series gas fireplaces come standard with the innovative Ledburner©. This burner forms a combination of LED lighting and fire, with no less than 7 different colour options. This way you can fully adapt the fireplace to create the atmosphere you need at that moment. In addition, the fireplace delivers exactly the right amount of heat, because the flame picture, temperature and LED lighting are optimally adjustable.