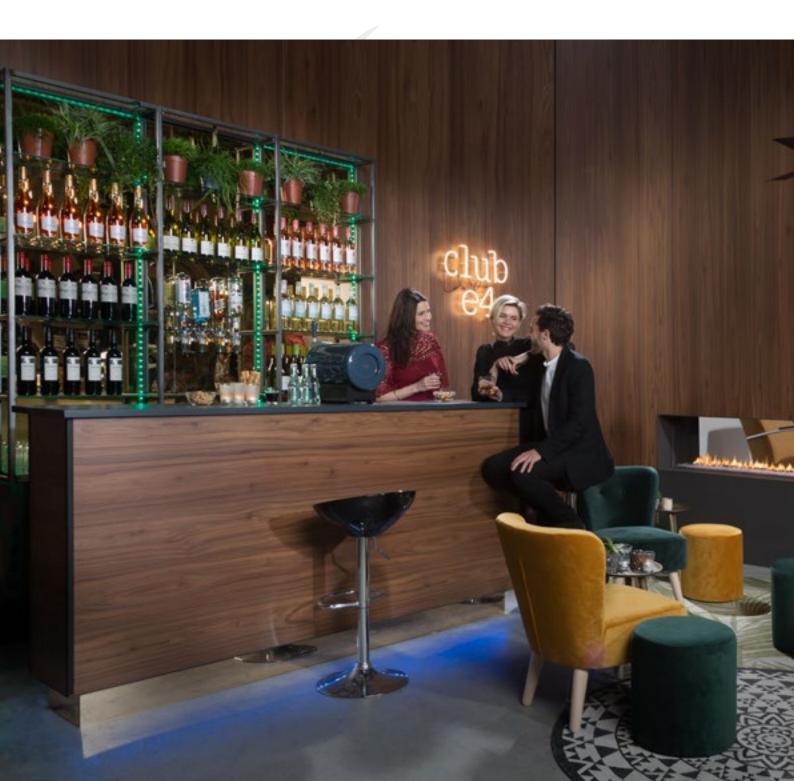

## DISCOVER OUR SENSATIONAL CLUB SERIES!

Are you looking for a stylish world-class gas fireplace? A striking atmosphere maker that fits your trendy interior? Then choose a fireplace from the Club Series of Element4. This fireplace with new Ledburner® technology provides an intense experience thanks to LED lighting and realistic fire. It's the fireplace for design lovers like you.

A fireplace that fits you perfectly

Our Club Series gas fireplaces are equipped with stylish LED lighting and are an impressive eye-catcher in every room. The so-called 'Ledburner©' offers a unique combination of LED lighting and fire, with no less than 7 different colour options. This way you can fully adapt the fireplace to the ambiance you want at that moment. In addition, the fireplace gives off exactly the right amount of heat, because the flame picture, the temperature and the lighting are optimally controllable.

## DISCOVER THE LED BURNER!

The Club Series gas fireplaces come standard with the innovative Ledburner©. This burner forms a combination of LED lighting and fire, with no less than 7 different colour options. This way you can fully adapt the fireplace to create the atmosphere you need at that moment. In addition, the fireplace delivers exactly the right amount of heat, because the flame picture, temperature and LED lighting are optimally adjustable.