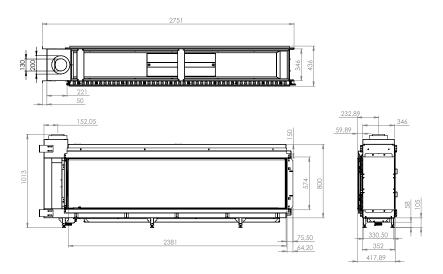

# SAVE ROOM THANKS TO MINIMAL INSTALLATION DEPTH

Do you have limited space available or do you want a gas fireplace that is as flat as possible to meet your design needs? Then an Element4 fireplace is the right choice for you. Our Club Series gas fires require an installation depth of only 25cm. This is ideal if you have a narrow room or if you also want to install a mantel. Moreover, many designers and architects opt for our shallow fireplaces because of the spatial effect in the interior.