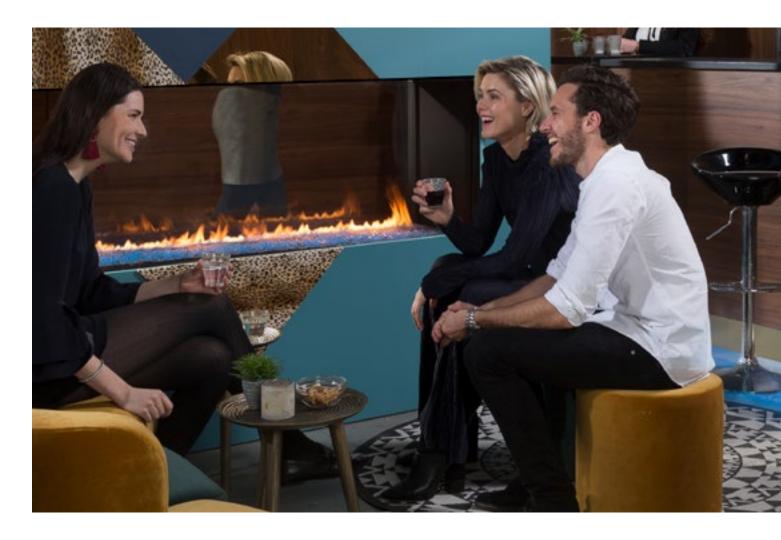

A fireplace that fits you perfectly

Our Club Series gas fireplaces are equipped with stylish LED lighting and are an impressive eye-catcher in every room. The so-called 'Ledburner©' offers a unique combination of LED lighting and fire, with no less than 7 different colour options. This way you can fully adapt the fireplace to the ambiance you want at that moment. In addition, the fireplace gives off exactly the right amount of heat, because the flame picture, the temperature and the lighting are optimally controllable.