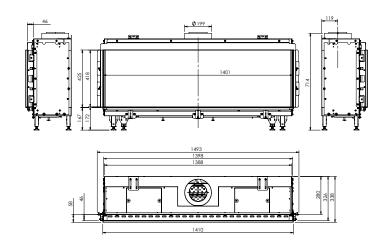

# SAVE ROOM THANKS TO MINIMAL INSTALLATION DEPTH

Do you have limited space available or do you want a gas fireplace that is as flat as possible to meet your design needs? Then an Element4 fireplace is the right choice for you. Our Club Series gas fires require an installation depth of only 25cm. This is ideal if you have a narrow room or if you also want to install a mantel. Moreover, many designers and architects opt for our shallow fireplaces because of the spatial effect in the interior.