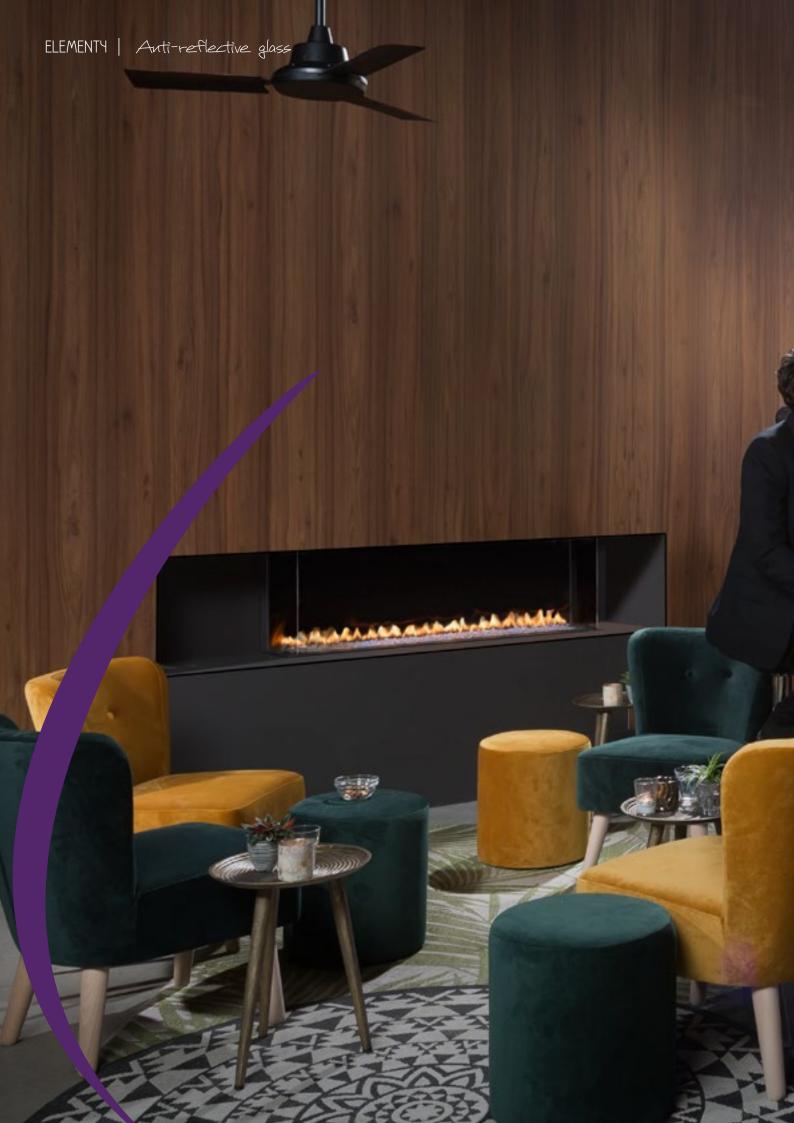

# ANTI-REFLECTIVE GLASS

Want to enjoy an even more beautiful flame picture with your Club Series gas fireplace? Want to feel like you are looking straight into the fire? Have your fireplace equipped with anti-reflective glass. this glass prevents annoying glare on the glass and is virtually invisible to the eye. Even when the fireplace is turned off, you cannot see the glass. This allows you to benefit from the best of both worlds: the convenience and comfort of a closed fireplace, with the atmosphere and flames of a real fireplace.

View the technical overview on page 52 to see which of the fireplaces can be used with anti-reflective glass.