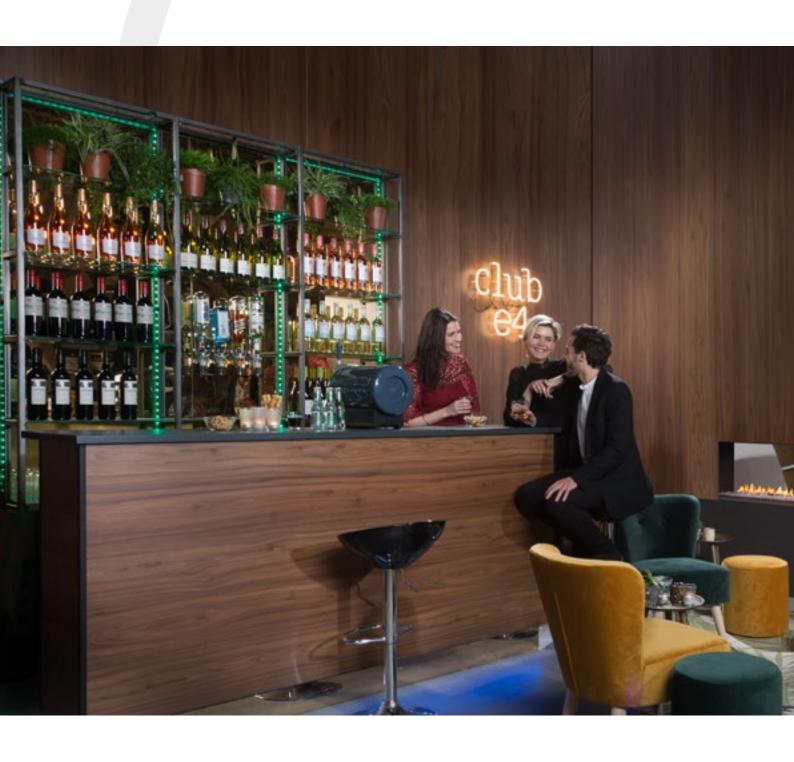

## DISCOVER OUR SENSATIONAL CLUB SERIES!

Are you looking for a stylish world-class gas fireplace? A striking atmosphere maker that fits your trendy interior? Then choose a fireplace from the Club Series of Element4. This fireplace with new Ledburner® technology provides an intense experience thanks to LED lighting and realistic fire. It's the fireplace for design lovers like you.

A fireplace that fits you perfectly

Our Club Series gas fireplaces are equipped with stylish LED lighting and are an impressive eye-catcher in every room. The so-called 'Ledburner©' offers a unique combination of LED lighting and fire, with no less than 7 different colour options. This way you can fully adapt the fireplace to the ambiance you want at that moment. In addition, the fireplace gives off exactly the right amount of heat, because the flame picture, the temperature and the lighting are optimally controllable.

## DISCOVER THE LED BURNER!

The Club Series gas fireplaces come standard with the innovative Ledburner©. This burner forms a combination of LED lighting and fire, with no less than 7 different colour options. This way you can fully adapt the fireplace to create the atmosphere you need at that moment. In addition, the fireplace delivers exactly the right amount of heat, because the flame picture, temperature and LED lighting are optimally adjustable.