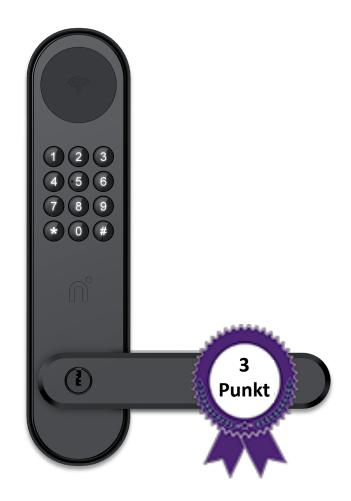

## **Touch** for exterior doors

#### Simple do-it-yourself installation

Smart home ready

000 000 000 Unlock with code

Unlock with key tag

Emergency keys included

Auto-lock or open mode

Water- and dust proof

Developed for nordic climates

Always open function from the inside