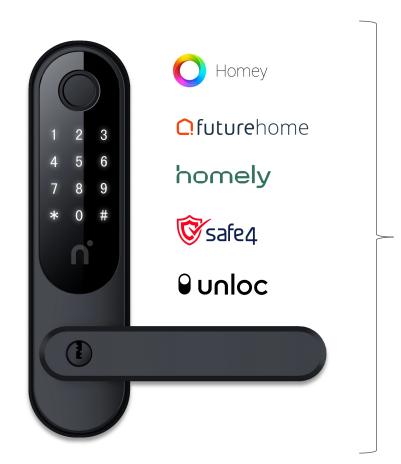

## Smart locks when combined with accessories

**Connect**Module

Unique Zigbee & BLE communications module. Installed in the inside unit of our door lock

Connect Gateway(s)

Nimly Connect

Smart phone application made available on both Apple App Store and Google Play Store

### **Smart home accessories**

Access log

Guest users

Change lock settings

Remote unlock

Support for Elko, Namron++