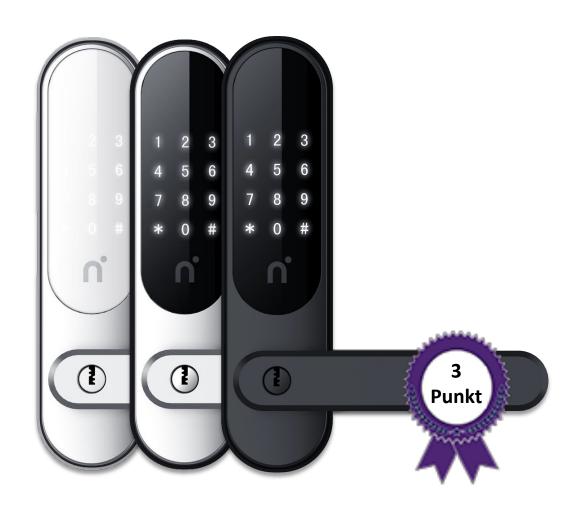

# Code for exterior doors

# Simple do-it-yourself installation

Auto-lock or open mode

Water- and dust proof

Developed for nordic climates

Always open function from the inside