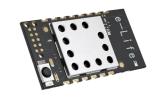

## Smart locks when combined with accessories

**Connect**Module

Unique Zigbee & BLE communications module. Installed in the inside unit of our door lock

Connect Gateway(s)

Nimly Connect

Smart phone application made available on both Apple App Store and Google Play Store