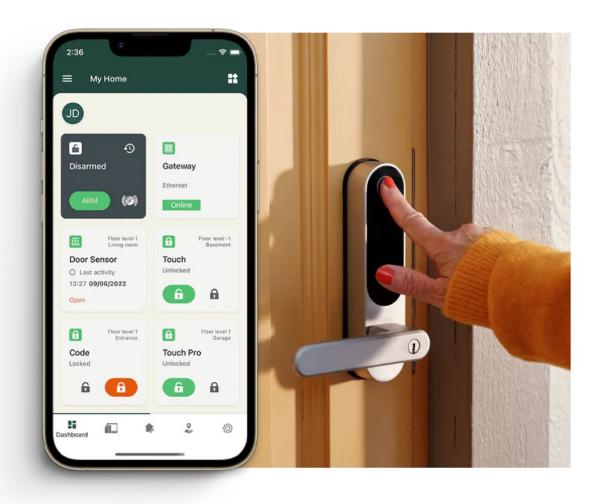

### **Smart home accessories**

Access log

Guest users

Change lock settings

Remote unlock

Support for Elko, Namron++