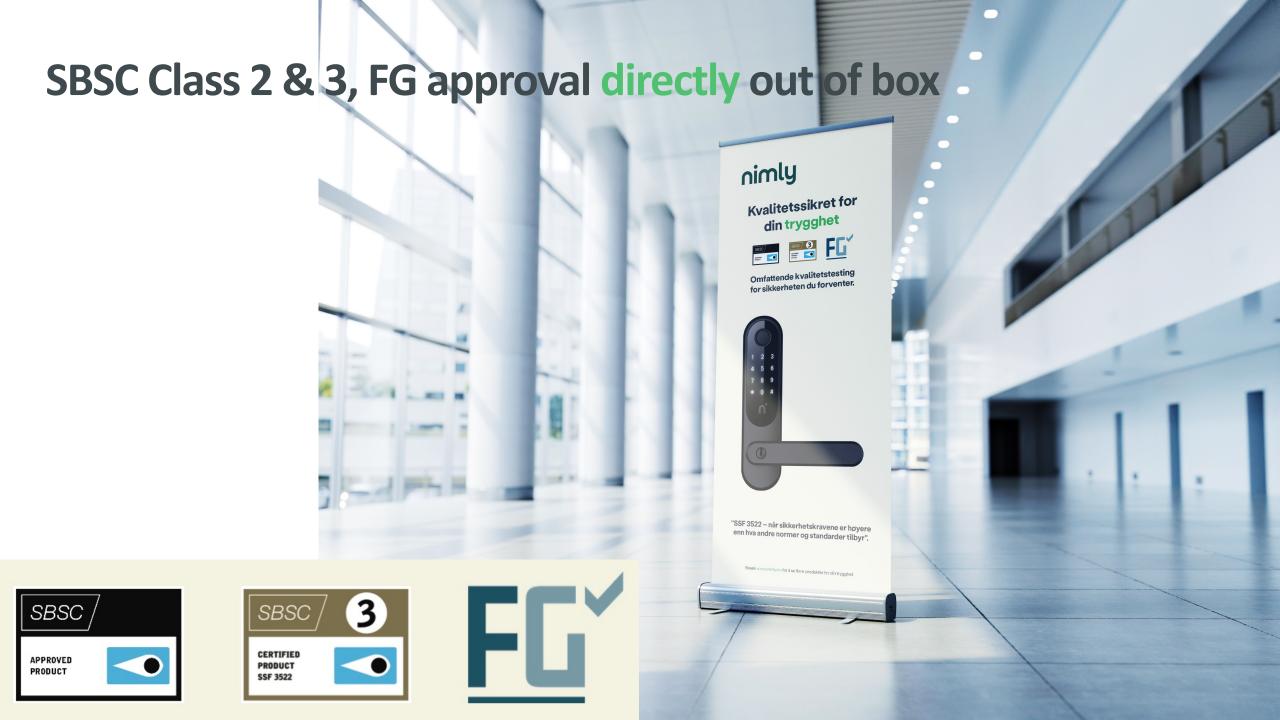

# General improvements & news

# **Touch Pro**

for exterior doors

# Simple do-it-yourself installation

Smart home ready

Unlock with fingerprint

Unlock with code

Unlock with key tag

Emergency keys included

Auto-lock or open mode

Water- and dust proof

Developed for nordic climates

Always open function from the inside

Deactivateable inside handle