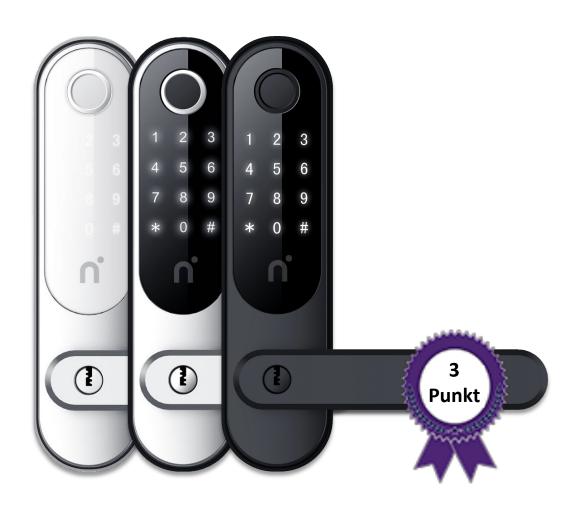

# **Touch Pro**

for exterior doors

# Simple do-it-yourself installation

Smart home ready

Unlock with fingerprint

Unlock with code

Unlock with key tag

Emergency keys included

Auto-lock or open mode

Water- and dust proof

Developed for nordic climates

Always open function from the inside

Deactivateable inside handle