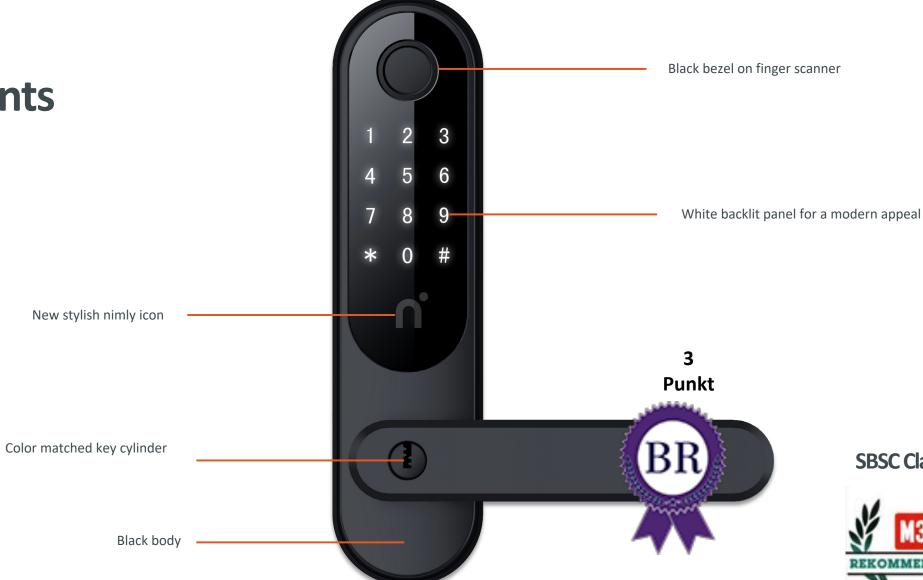

# **Touch Pro**

for exterior doors

# Simple do-it-yourself installation

Smart home ready

Unlock with fingerprint

Unlock with code

Unlock with key tag

Emergency keys included

Auto-lock or open mode

Water- and dust proof

Developed for nordic climates

Always open function from the inside

Deactivateable inside handle