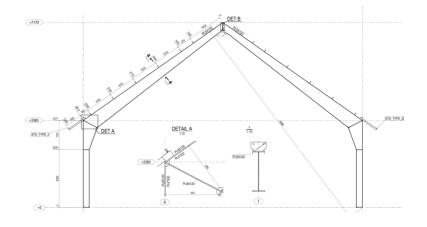

## Simple Steel Structure

Customer: Stensbo Huse ApS

Weight: 3,5 tonnes

Area: 210 m2

Country: Denmark

Simple Steel Structure for **Agriculture** 

Customer: Per Lykke Ellegaarad

Weight: 93 tonnes