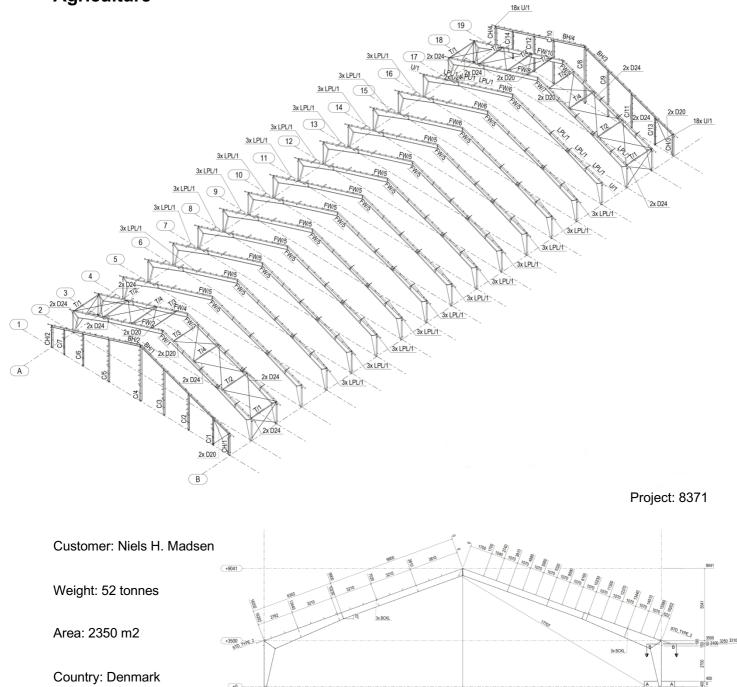

ntry: Sweden



#### Welcon Warehouse



Project: 8331

Customer: KT Erhvervsbyg A/S

Weight: 357 tonnes

Area: 5.540 m2

Country: Denmark



## Samskib

Warehouse



Customer: NCC Construction Danmark A/S

Weight: 200 tonnes

Country: Aarhus Havn/ Port of Aarhus, Denmark





Steel Structures for **Retail** 

# Simple Steel Structure for Retail store: Bygma Herning



Project: 8570





## Simple Steel Structure



Project: 8537

Customer: Østrup Tømrer- og Snedkerforretning ApS

Weight: 6,9 tonnes

Area: 440 m2

Country: Denmark



## Simple Steel Structure



Customer: Stensbo Huse ApS

Weight: 3,5 tonnes

Area: 210 m2

Country: Denmark



Simple Steel Structure for **Agriculture** 



Customer: Per Lykke Ellegaarad

Weight: 93 tonnes

Area: 4700 m2

Country: Denmark



## Agriculture



B

Construction: Welded rafters

(+0

À

13

## Portfolio, Welded rafters