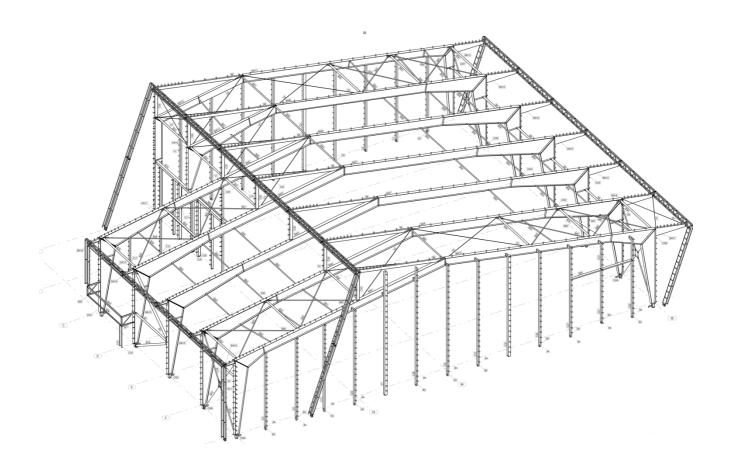

Showcase Simple steel structures and welded rafters





This show case presents a wide range of simple steel structures, typically used for retail, industry or agriculture.

With welded rafters we optimize weight, prize and  $CO_2$  emission.

All structures are produced at our factory in Brande, Denmark.





Steel Structures for Industry, warehouses and logistics

#### Frode Laursen



Project: 6696 Hall 12, 13,14,15 and 16

Customer: Dansk Hal A/S

Weight: 810 tonnes

Area: 24.310 m2

Country: Sweden



#### Welcon Warehouse



Project: 8331

Customer: KT Erhvervsbyg A/S

Weight: 357 tonnes

Area: 5.540 m2

Country: Denmark



## Samskib

Warehouse



Customer: NCC Construction Danmark A/S

Weight: 200 tonnes

Country: Aarhus Havn/ Port of Aarhus, Denmark





Steel Structures for **Retail** 

# Simple Steel Structure for Retail store: Bygma Herning



Project: 8570





## Simple Steel Structure



Project: 8537

Customer: Østrup Tømrer- og Snedkerforretning ApS

Weight: 6,9 tonnes

Area: 440 m2

Country: Denmark



## Simple Steel Structure



Customer: Stensbo Huse ApS

Weight: 3,5 tonnes

Area: 210 m2

Country: Denmark



Simple Steel Structure for **Agriculture** 



Customer: Per Lykke Ellegaarad

Weight: 93 tonnes

Area: 4700 m2

Country: Denmark



## Agriculture



B

Construction: Welded rafters

(+0

À

13

## Portfolio, Welded rafters