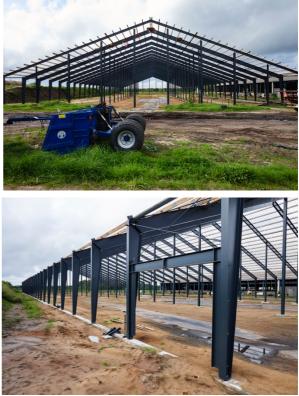

## Simple Steel Structure

Customer: Stensbo Huse ApS

Weight: 3,5 tonnes

Area: 210 m2

Country: Denmark

Simple Steel Structure for **Agriculture** 

Customer: Per Lykke Ellegaarad

Weight: 93 tonnes

Area: 4700 m2

Country: Denmark