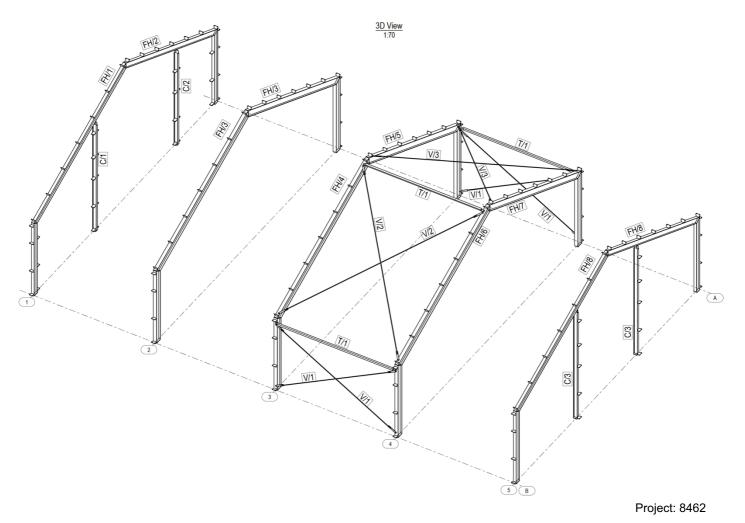

produced at our factory in Brande, Denmark.





Steel Structures for Industry, warehouses and logistics

#### Frode Laursen



Project: 6696 Hall 12, 13,14,15 and 16

Customer: Dansk Hal A/S

Weight: 810 tonnes

Area: 24.310 m2

Country: Sweden



#### Welcon Warehouse



Project: 8331

Customer: KT Erhvervsbyg A/S

Weight: 357 tonnes

Area: 5.540 m2

Country: Denmark



## Samskib

Warehouse



Customer: NCC Construction Danmark A/S

Weight: 200 tonnes

Country: Aarhus Havn/ Port of Aarhus, Denmark





Steel Structures for **Retail** 

# Simple Steel Structure for Retail store: Bygma Herning



Project: 8570





## Simple Steel Structure



Project: 8537

Customer: Østrup Tømrer- og Snedkerforretning ApS

Weight: 6,9 tonnes

Area: 440 m2

Country: Denmark



## Simple Steel Structure



Customer: Stensbo Huse ApS

Weight: 3,5 tonnes

Area: 210 m2

Country: Denmark



Simple Steel Structure for **Agriculture** 



Customer: Per Lykke Ellegaarad

Weight: 93 tonnes

Area: 4700 m2

Country: Denmark



## Agriculture



B

Construction: Welded rafters

(+0

À

13

## Portfolio, Welded rafters