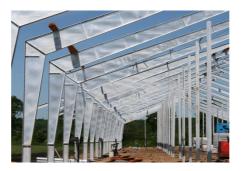

#### Frode Laursen

Project: 6696 Hall 12, 13,14,15 and 16

Customer: Dansk Hal A/S

Weight: 810 tonnes

Area: 24.310 m2

Country: Sweden