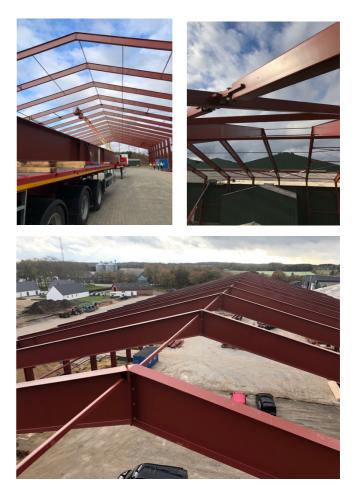

#### Welcon Warehouse

Project: 8331

Customer: KT Erhvervsbyg A/S

Weight: 357 tonnes

Area: 5.540 m2

Country: Denmark