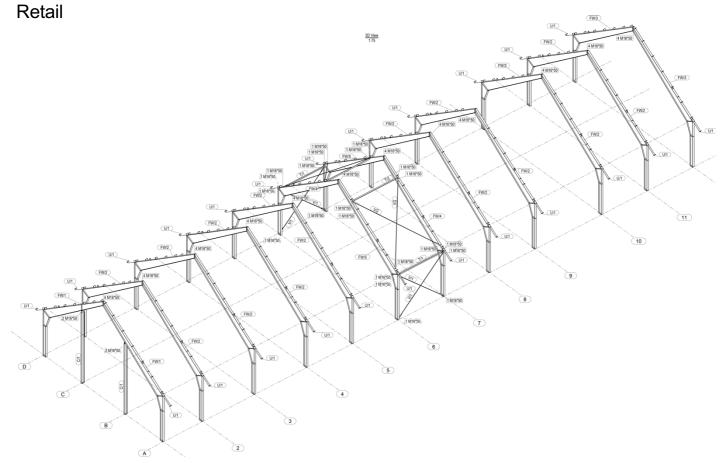

## Samskib

Warehouse

Customer: NCC Construction Danmark A/S

Weight: 200 tonnes

Country: Aarhus Havn/ Port of Aarhus, Denmark

Steel Structures for **Retail** 