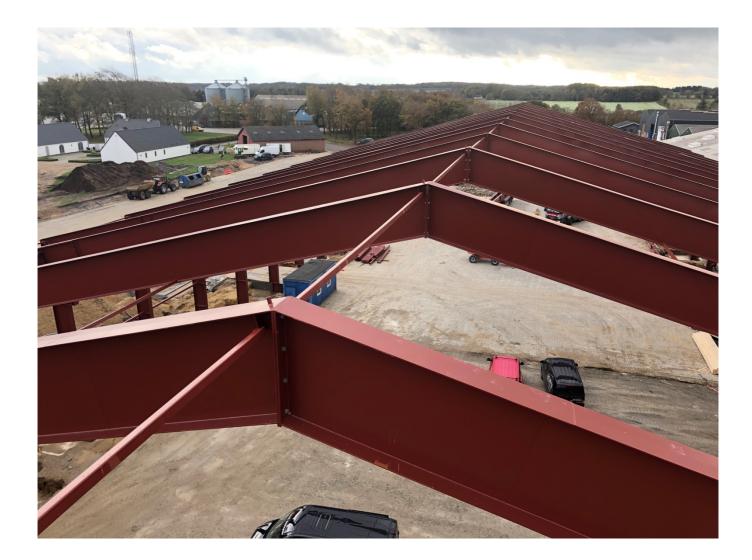

Showcase Simple steel structures and welded rafters

This show case presents a wide range of simple steel structures, typically used for retail, industry or agriculture.

With welded rafters we optimize weight, prize and  $CO_2$  emission.

## Agriculture

B

Construction: Welded rafters

(+0

À

13