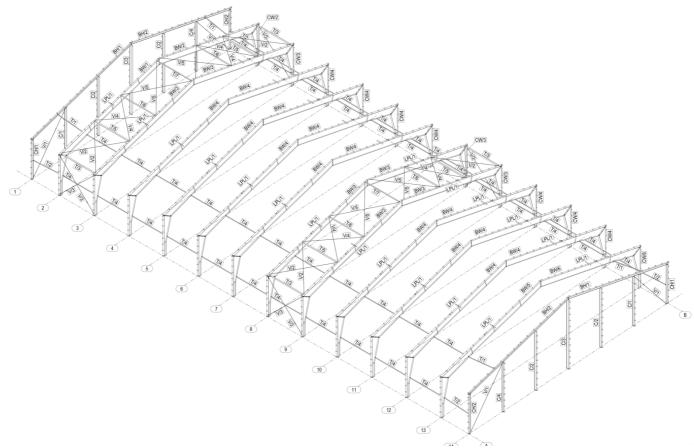

case presents a wide range of simple steel structures, typically used for retail, industry or agriculture.

With welded rafters we optimize weight, prize and  $CO_2$  emission.

All structures are produced at our factory in Brande, Denmark.





Steel Structures for Industry, warehouses and logistics

#### Frode Laursen



Project: 6696 Hall 12, 13,14,15 and 16

Customer: Dansk Hal A/S

Weight: 810 tonnes

Area: 24.310 m2

Country: Sweden



#### Welcon Warehouse



Project: 8331

Customer: KT Erhvervsbyg A/S

Weight: 357 tonnes

Area: 5.540 m2

Country: Denmark



## Samskib

Warehouse



Customer: NCC Construction Danmark A/S

Weight: 200 tonnes

Country: Aarhus Havn/ Port of Aarhus, Denmark





Steel Structures for **Retail** 

# Simple Steel Structure for Retail store: Bygma Herning



Project: 8570





## Simple Steel Structure



Project: 8537

Customer: Østrup Tømrer- og Snedkerforretning ApS

Weight: 6,9 tonnes

Area: 440 m2

Country: Denmark



## Simple Steel Structure



Customer: Stensbo Huse ApS

Weight: 3,5 tonnes

Area: 210 m2

Country: Denmark



Simple Steel Structure for **Agriculture** 



Customer: Per Lykke Ellegaarad

Weight: 93 tonnes

Area: 4700 m2

Country: Denmark



## Agriculture



B

Construction: Welded rafters

(+0

À

13

## Portfolio, Welded rafters