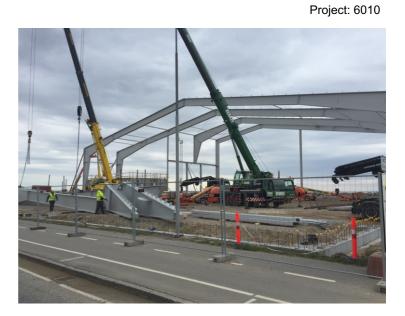

Showcase Simple steel structures and welded rafters





This show case presents a wide range of simple steel structures, typically used for retail, industry or agriculture.

With welded rafters we optimize weight, prize and  $CO_2$  emission.

All structures are produced at our factory in Brande, Denmark.





Steel Structures for Industry, warehouses and logistics

#### Frode Laursen



Project: 6696 Hall 12, 13,14,15 and 16

Customer: Dansk Hal A/S

Weight: 810 tonnes

Area: 24.310 m2

Country: Sweden



#### Welcon Warehouse



Project: 8331

Customer: KT Erhvervsbyg A/S

Weight: 357 tonnes

Area: 5.540 m2

Country: Denmark



## Samskib

Warehouse



Customer: NCC Construction Danmark A/S

Weight: 200 tonnes

Country: Aarhus Havn/ Port of Aarhus, Denmark





Steel Structures for **Retail** 

# Simple Steel Structure for Retail store: Bygma Herning



Project: 8570





## Simple Steel Structure



Project: 8537

Customer: Østrup Tømrer- og Snedkerforretning ApS

Weight: 6,9 tonnes

Area: 440 m2

Country: Denmark



## Simple Steel Structure



Customer: Stensbo Huse ApS

Weight: 3,5 tonnes

Area: 210 m2

Country: Denmark



Simple Steel Structure for **Agriculture** 



Customer: Per Lykke Ellegaarad

Weight: 93 tonnes

Area: 4700 m2

Country: Denmark



## Agriculture



B

Construction: Welded rafters

(+0

À

13

## Portfolio, Welded rafters