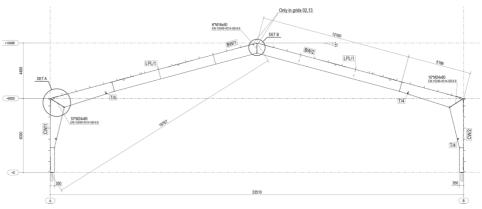

e range of simple steel structures, typically used for retail, industry or agriculture.

With welded rafters we optimize weight, prize and  $CO_2$  emission.

All structures are produced at our factory in Brande, Denmark.





Steel Structures for Industry, warehouses and logistics

#### Frode Laursen



Project: 6696 Hall 12, 13,14,15 and 16

Customer: Dansk Hal A/S

Weight: 810 tonnes

Area: 24.310 m2

Country: Sweden



#### Welcon Warehouse



Project: 8331

Customer: KT Erhvervsbyg A/S

Weight: 357 tonnes

Area: 5.540 m2

Country: Denmark



## Samskib

Warehouse



Customer: NCC Construction Danmark A/S

Weight: 200 tonnes

Country: Aarhus Havn/ Port of Aarhus, Denmark





Steel Structures for **Retail** 

# Simple Steel Structure for Retail store: Bygma Herning



Project: 8570





## Simple Steel Structure



Project: 8537

Customer: Østrup Tømrer- og Snedkerforretning ApS

Weight: 6,9 tonnes

Area: 440 m2

Country: Denmark



## Simple Steel Structure



Customer: Stensbo Huse ApS

Weight: 3,5 tonnes

Area: 210 m2

Country: Denmark



Simple Steel Structure for **Agriculture** 



Customer: Per Lykke Ellegaarad

Weight: 93 tonnes

Area: 4700 m2

Country: Denmark



## Agriculture



B

Construction: Welded rafters

(+0

À

13

## Portfolio, Welded rafters