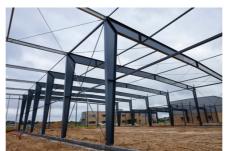

## Simple Steel Structure

Customer: Stensbo Huse ApS

Weight: 3,5 tonnes

Area: 210 m2

Country: Denmark

Simple Steel Structure for **Agriculture** 

Customer: Per Lykke Ellegaarad

Weight: 93 tonnes

Area: 4700 m2

Country: Denmark

## Agriculture

B

Construction: Welded rafters

(+0

À

13