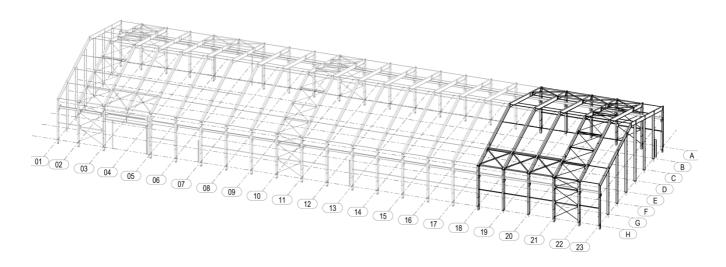

#### Frode Laursen

Project: 6696 Hall 12, 13,14,15 and 16

Customer: Dansk Hal A/S

Weight: 810 tonnes

Area: 24.310 m2

Country: Sweden