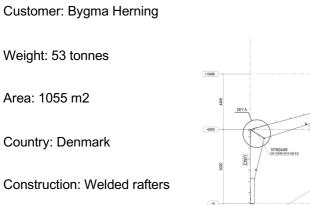

ide range of simple steel structures, typically used for retail, industry or agriculture.

With welded rafters we optimize weight, prize and  $CO_2$  emission.

All structures are produced at our factory in Brande, Denmark.





Steel Structures for Industry, warehouses and logistics

#### Frode Laursen



Project: 6696 Hall 12, 13,14,15 and 16

Customer: Dansk Hal A/S

Weight: 810 tonnes

Area: 24.310 m2

Country: Sweden



#### Welcon Warehouse



Project: 8331

Customer: KT Erhvervsbyg A/S

Weight: 357 tonnes

Area: 5.540 m2

Country: Denmark



## Samskib

Warehouse



Customer: NCC Construction Danmark A/S

Weight: 200 tonnes

Country: Aarhus Havn/ Port of Aarhus, Denmark





Steel Structures for **Retail** 

# Simple Steel Structure for Retail store: Bygma Herning



Project: 8570





## Simple Steel Structure



Project: 8537

Customer: Østrup Tømrer- og Snedkerforretning ApS

Weight: 6,9 tonnes

Area: 440 m2

Country: Denmark



## Simple Steel Structure



Customer: Stensbo Huse ApS

Weight: 3,5 tonnes

Area: 210 m2

Country: Denmark



Simple Steel Structure for **Agriculture** 



Customer: Per Lykke Ellegaarad

Weight: 93 tonnes

Area: 4700 m2

Country: Denmark



## Agriculture



B

Construction: Welded rafters

(+0

À

13

## Portfolio, Welded rafters