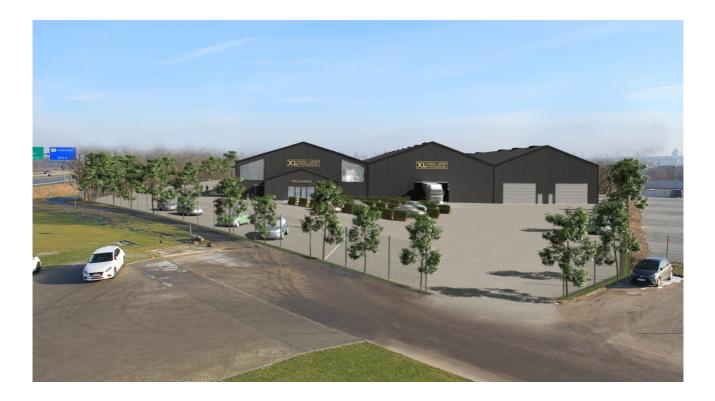

Showcase Simple steel structures and welded rafters





This show case presents a wide range of simple steel structures, typically used for retail, industry or agriculture.

With welded rafters we optimize weight, prize and  $CO_2$  emission.

All structures are produced at our factory in Brande, Denmark.





Steel Structures for Industry, warehouses and logistics

#### Frode Laursen



Project: 6696 Hall 12, 13,14,15 and 16

Customer: Dansk Hal A/S

Weight: 810 tonnes

Area: 24.310 m2

Country: Sweden



#### Welcon Warehouse



Project: 8331

Customer: KT Erhvervsbyg A/S

Weight: 357 tonnes

Area: 5.540 m2

Country: Denmark



## Samskib

Warehouse



Customer: NCC Construction Danmark A/S

Weight: 200 tonnes

Country: Aarhus Havn/ Port of Aarhus, Denmark





Steel Structures for **Retail** 

# Simple Steel Structure for Retail store: Bygma Herning



Project: 8570





## Simple Steel Structure



Project: 8537

Customer: Østrup Tømrer- og Snedkerforretning ApS

Weight: 6,9 tonnes

Area: 440 m2

Country: Denmark



## Simple Steel Structure



Customer: Stensbo Huse ApS

Weight: 3,5 tonnes

Area: 210 m2

Country: Denmark



Simple Steel Structure for **Agriculture** 



Customer: Per Lykke Ellegaarad

Weight: 93 tonnes

Area: 4700 m2

Country: Denmark



## Agriculture



B

Construction: Welded rafters

(+0

À

13

## Portfolio, Welded rafters