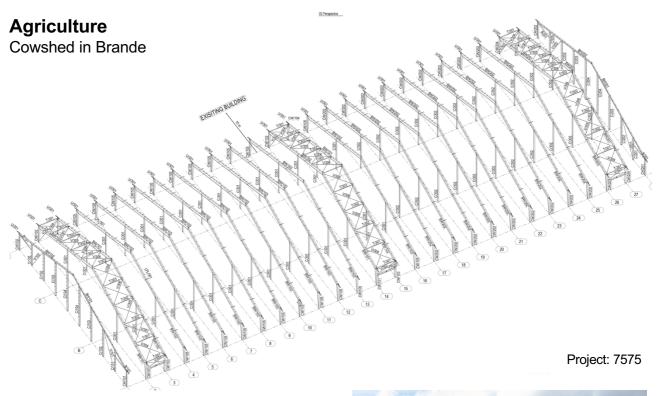

## Simple Steel Structure

Customer: Stensbo Huse ApS

Weight: 3,5 tonnes

Area: 210 m2

Country: Denmark

Simple Steel Structure for **Agriculture** 

Customer: Per Lykke Ellegaarad

Weight: 93 tonnes

Area: 4700 m2

Country: Denmark