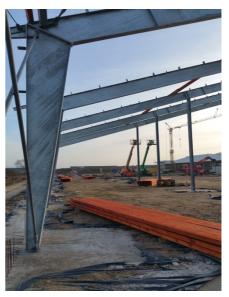

## Simple Steel Structure

Project: 8537

Customer: Østrup Tømrer- og Snedkerforretning ApS

Weight: 6,9 tonnes

Area: 440 m2

Country: Denmark