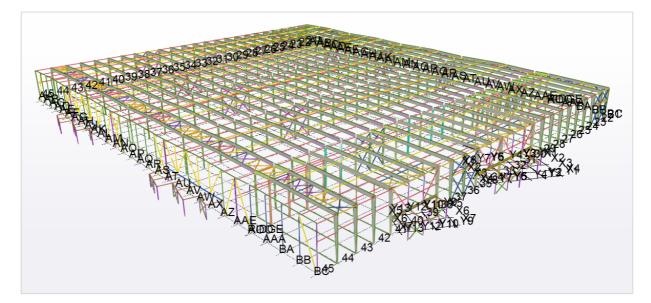

Showcase Simple steel structures and welded rafters





This show case presents a wide range of simple steel structures, typically used for retail, industry or agriculture.

With welded rafters we optimize weight, prize and  $CO_2$  emission.

All structures are produced at our factory in Brande, Denmark.





Steel Structures for Industry, warehouses and logistics

#### Frode Laursen



Project: 6696 Hall 12, 13,14,15 and 16

Customer: Dansk Hal A/S

Weight: 810 tonnes

Area: 24.310 m2

Country: Sweden



#### Welcon Warehouse



Project: 8331

Customer: KT Erhvervsbyg A/S

Weight: 357 tonnes

Area: 5.540 m2

Country: Denmark



## Samskib

Warehouse



Customer: NCC Construction Danmark A/S

Weight: 200 tonnes

Country: Aarhus Havn/ Port of Aarhus, Denmark





Steel Structures for **Retail** 

# Simple Steel Structure for Retail store: Bygma Herning



Project: 8570





## Simple Steel Structure



Project: 8537

Customer: Østrup Tømrer- og Snedkerforretning ApS

Weight: 6,9 tonnes

Area: 440 m2

Country: Denmark



## Simple Steel Structure



Customer: Stensbo Huse ApS

Weight: 3,5 tonnes

Area: 210 m2

Country: Denmark



Simple Steel Structure for **Agriculture**