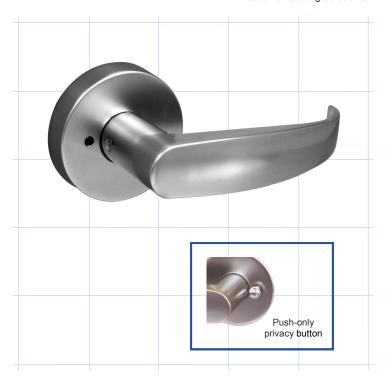

## Bathroom and Passage Locks

**Electronic Locking Solutions** 

|  | Easy | to | instal | I |
|--|------|----|--------|---|
|--|------|----|--------|---|

- The ideal complement for Onity electronic locks, sharing the same handle models and finishes.
- A wide range of functions and finishes is available, to meet any requirement and to adapt to different decoration types.
- ☐ They offer the chance to change or update door aesthetics without the need to mechanize again.
- Convenient push-only privacy button and panic function (bathroom model) providing ease of use and security for the guest.