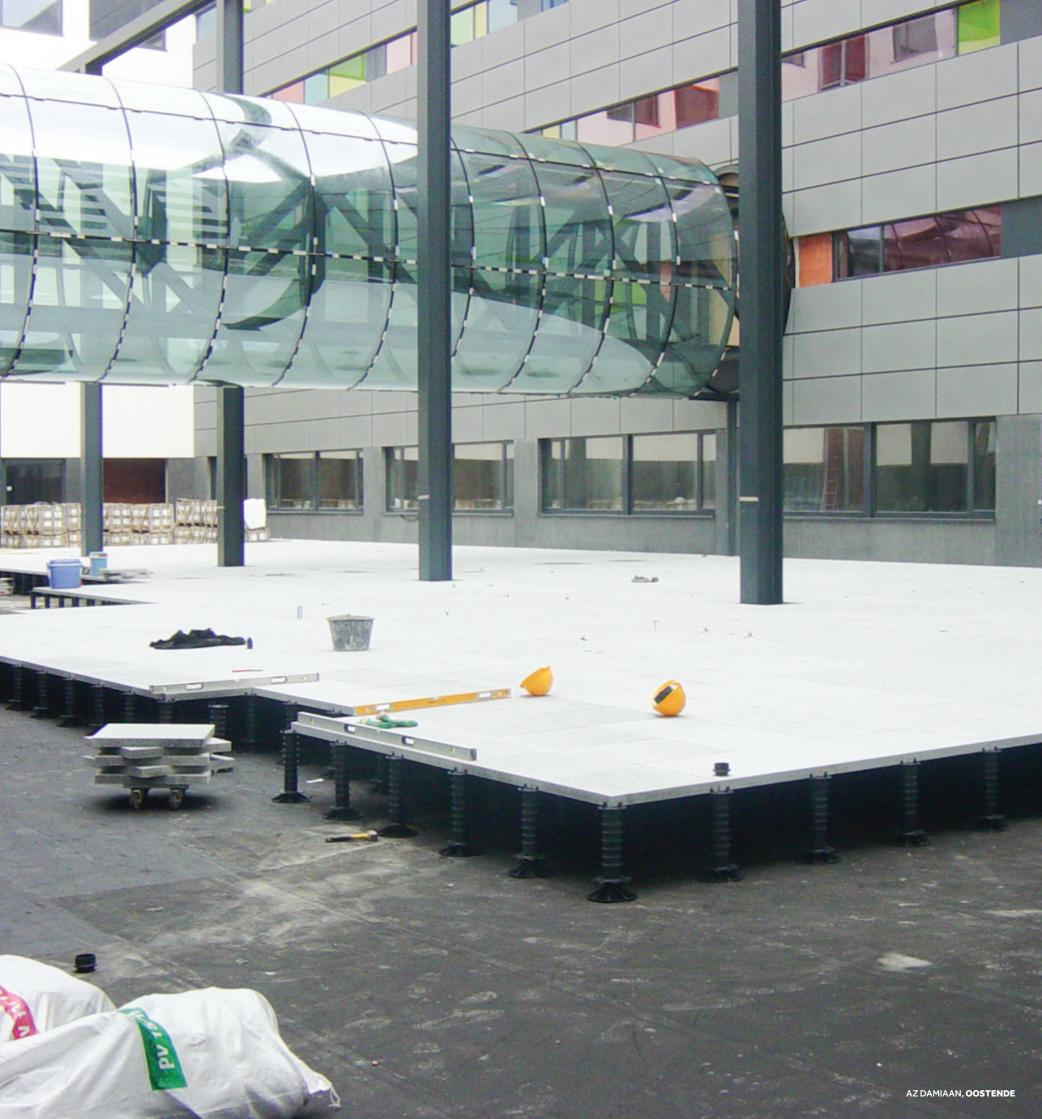

## **EASY TO INSTALL**

Aesthetics are important, but so are the costs. Our adjustable terrace supports save the client a lot of hours thanks to the easy mounting.

#### HANDY LEVELLING

Our adjustable terrace supports not only adjust to a certain height. It also adapts to the ground. Each terrace is levelled, when required, thanks to the slope correction.