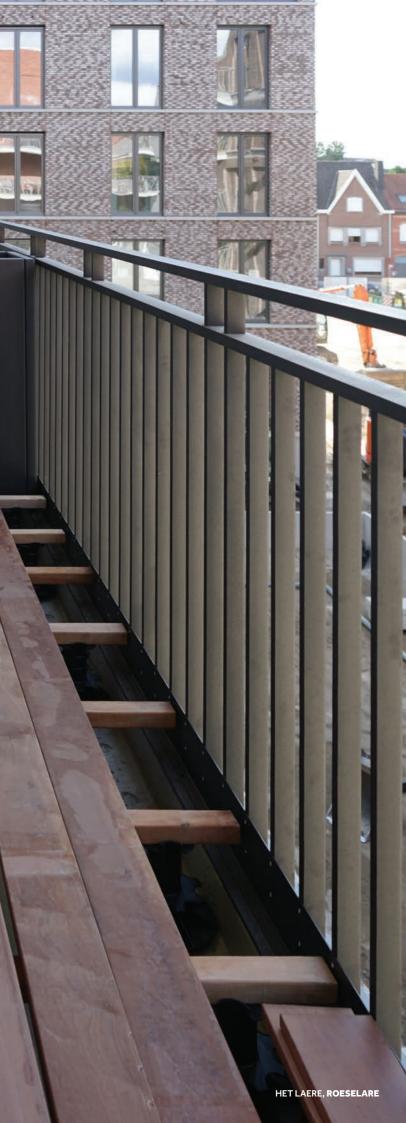

### FAST DRAINAGE

Terraces with a slight slope to divert the water break through the visual stringency. Terraces with our adjustable terrace supports do not. The water seeps through the joints and is diverted from there.