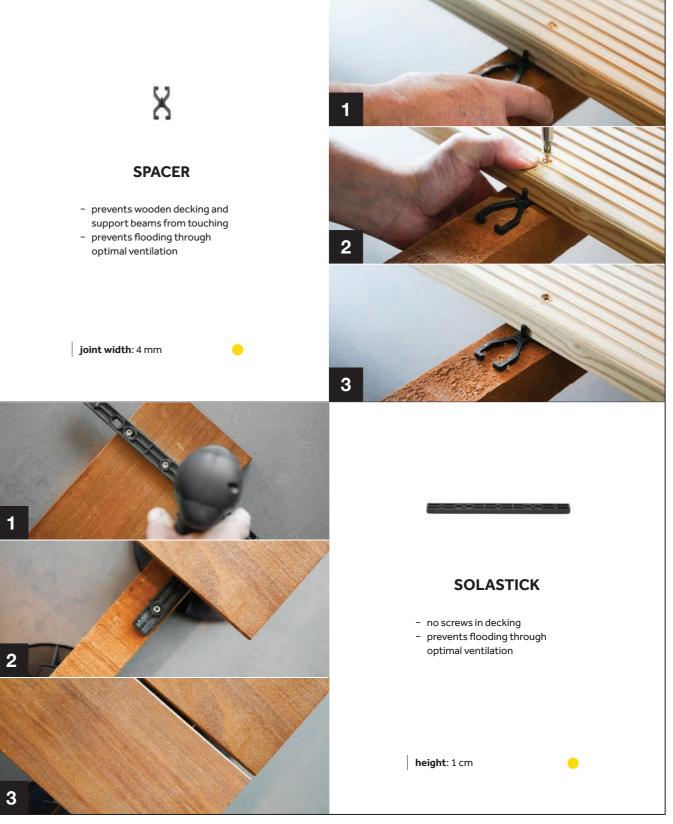

# ACCESSORIES

- raises the height range of any terrace support by 3 cm

range: 3 cm

SUITABLE FOR WOOD SUITABLE FOR TILES

INT

F30

AF100

- raises the height range of any terrace support by 10 cm

range: 10 cm

## ACCESSORIES

PV 3.5/5 - Base with heights between 3.5 and 5 cm. This part is placed on the surface. **PV 5/8** – Base with heights between 5 and 8 cm. This part is placed on the surface. PV 8/11 - Base with heights between 8 and 11 cm. This part is placed on the surface. PV 11/14 - Base with heights between 11 and 14 cm. This part is placed on the surface. **PV 14/17** – Base with heights between 14 and 17 cm. This part is placed on the surface.

CO - Support plate.

\* AF100 - Extension piece. Each extension raises a terrace support by 10 cm. PV 3.5/5 - Base with heights between 3.5 and 5 cm. This part is placed on the surface. **PV 5/8** - Base with heights between 5 and 8 cm. This part is placed on the surface. PV 8/11 - Base with heights between 8 and 11 cm. This part is placed on the surface. PV 11/14 - Base with heights between 11 and 14 cm. This part is placed on the surface. PV 14/17 - Base with heights between 14 and 17 cm. This part is placed on the surface.