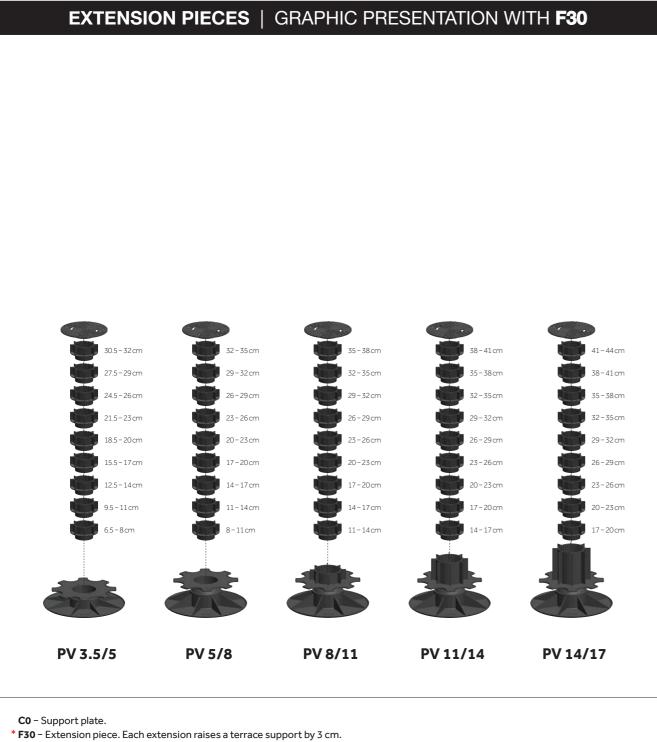

# ACCESSORIES

- raises the height range of any terrace support by 3 cm

range: 3 cm

SUITABLE FOR WOOD SUITABLE FOR TILES

INT

F30

AF100

- raises the height range of any terrace support by 10 cm

## ACCESSORIES

PV 3.5/5 - Base with heights between 3.5 and 5 cm. This part is placed on the surface. **PV 5/8** – Base with heights between 5 and 8 cm. This part is placed on the surface. PV 8/11 - Base with heights between 8 and 11 cm. This part is placed on the surface. PV 11/14 - Base with heights between 11 and 14 cm. This part is placed on the surface. **PV 14/17** – Base with heights between 14 and 17 cm. This part is placed on the surface.

CO - Support plate.

\* AF100 - Extension piece. Each extension raises a terrace support by 10 cm. PV 3.5/5 - Base with heights between 3.5 and 5 cm. This part is placed on the surface. **PV 5/8** - Base with heights between 5 and 8 cm. This part is placed on the surface. PV 8/11 - Base with heights between 8 and 11 cm. This part is placed on the surface. PV 11/14 - Base with heights between 11 and 14 cm. This part is placed on the surface. PV 14/17 - Base with heights between 14 and 17 cm. This part is placed on the surface.