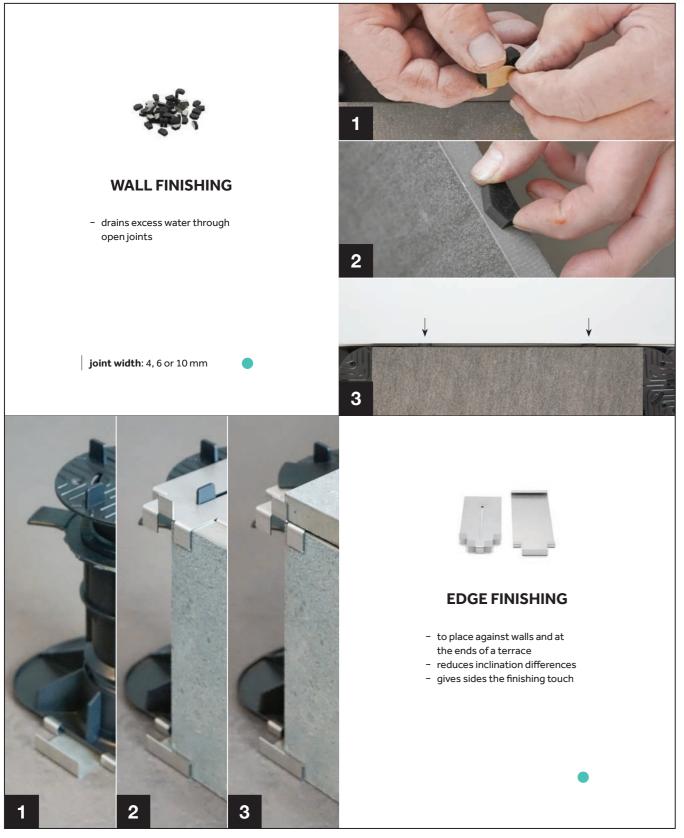

# ACCESSORIES

- raises the height range of any terrace support by 3 cm

range: 3 cm

SUITABLE FOR WOOD SUITABLE FOR TILES

INT

F30

AF100

- raises the height range of any terrace support by 10 cm

range: 10 cm

## ACCESSORIES

PV 3.5/5 - Base with heights between 3.5 and 5 cm. This part is placed on the surface. **PV 5/8** – Base with heights between 5 and 8 cm. This part is placed on the surface. PV 8/11 - Base with heights between 8 and 11 cm. This part is placed on the surface. PV 11/14 - Base with heights between 11 and 14 cm. This part is placed on the surface. **PV 14/17** – Base with heights between 14 and 17 cm. This part is placed on the surface.

CO - Support plate.

\* AF100 - Extension piece. Each extension raises a terrace support by 10 cm. PV 3.5/5 - Base with heights between 3.5 and 5 cm. This part is placed on the surface. **PV 5/8** - Base with heights between 5 and 8 cm. This part is placed on the surface. PV 8/11 - Base with heights between 8 and 11 cm. This part is placed on the surface. PV 11/14 - Base with heights between 11 and 14 cm. This part is placed on the surface. PV 14/17 - Base with heights between 14 and 17 cm. This part is placed on the surface.