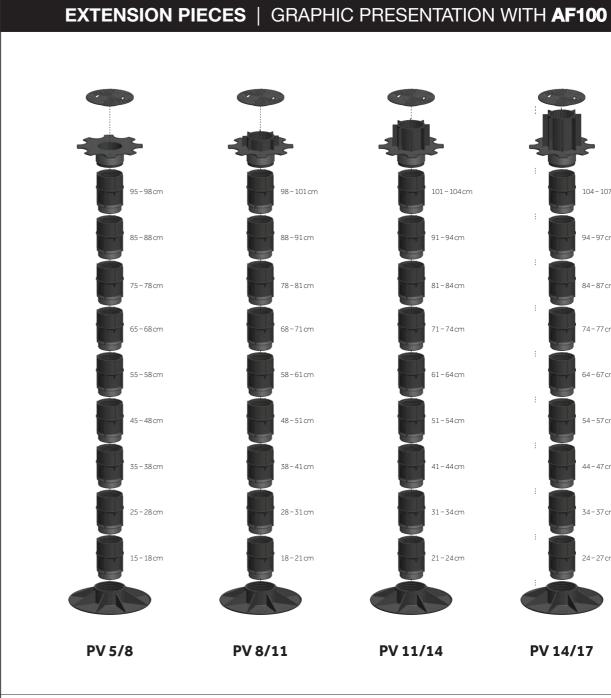

# ACCESSORIES

- raises the height range of any terrace support by 3 cm

range: 3 cm

SUITABLE FOR WOOD SUITABLE FOR TILES

INT

F30

AF100

- raises the height range of any terrace support by 10 cm

range: 10 cm

## ACCESSORIES

PV 3.5/5 - Base with heights between 3.5 and 5 cm. This part is placed on the surface. **PV 5/8** – Base with heights between 5 and 8 cm. This part is placed on the surface. PV 8/11 - Base with heights between 8 and 11 cm. This part is placed on the surface. PV 11/14 - Base with heights between 11 and 14 cm. This part is placed on the surface. **PV 14/17** – Base with heights between 14 and 17 cm. This part is placed on the surface.

CO - Support plate.

\* AF100 - Extension piece. Each extension raises a terrace support by 10 cm. PV 3.5/5 - Base with heights between 3.5 and 5 cm. This part is placed on the surface. **PV 5/8** - Base with heights between 5 and 8 cm. This part is placed on the surface. PV 8/11 - Base with heights between 8 and 11 cm. This part is placed on the surface. PV 11/14 - Base with heights between 11 and 14 cm. This part is placed on the surface. PV 14/17 - Base with heights between 14 and 17 cm. This part is placed on the surface.