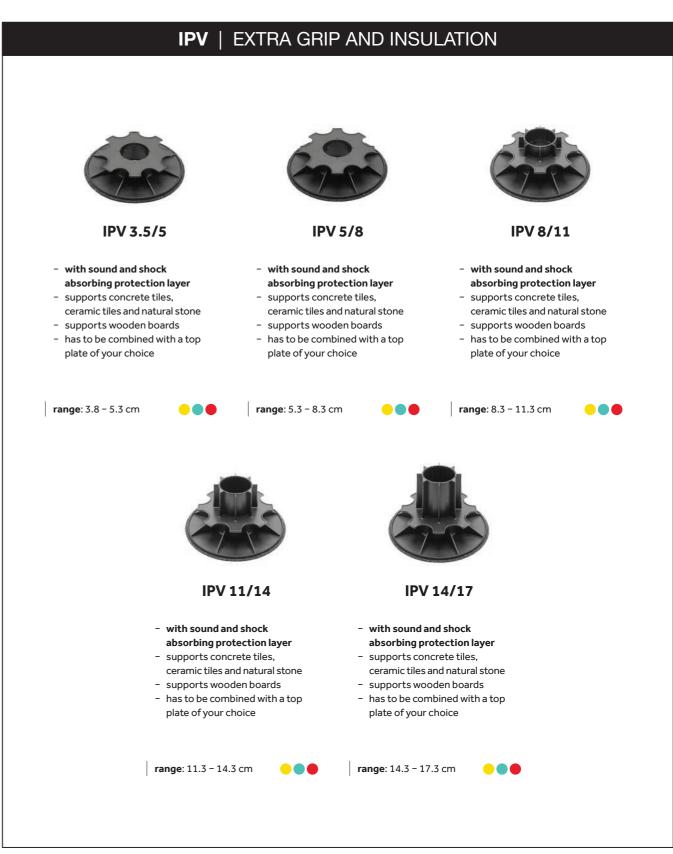

# ADJUSTABLE SUPPORTS

SUITABLE FOR WOOD SUITABLE FOR TILES
IF THE UNDERCOAT CLOTH IS MADE OF PVC, A PE SEPARATION FILM MUST BE USED BETWEEN THE PROTECTION RUBBER AND THE CLOTH AGAINST THE MIGRATION OF PLASTICIZERS. SIMPLE AGRICULTURAL FOIL PE IS THE CHEAPEST.

# ADJUSTABLE SUPPORTS

## ACCESSORIES

PV 3.5/5 - Base with heights between 3.5 and 5 cm. This part is placed on the surface. **PV 5/8** – Base with heights between 5 and 8 cm. This part is placed on the surface. PV 8/11 - Base with heights between 8 and 11 cm. This part is placed on the surface. PV 11/14 - Base with heights between 11 and 14 cm. This part is placed on the surface. **PV 14/17** – Base with heights between 14 and 17 cm. This part is placed on the surface.

CO - Support plate.

\* AF100 - Extension piece. Each extension raises a terrace support by 10 cm. PV 3.5/5 - Base with heights between 3.5 and 5 cm. This part is placed on the surface. **PV 5/8** - Base with heights between 5 and 8 cm. This part is placed on the surface. PV 8/11 - Base with heights between 8 and 11 cm. This part is placed on the surface. PV 11/14 - Base with heights between 11 and 14 cm. This part is placed on the surface. PV 14/17 - Base with heights between 14 and 17 cm. This part is placed on the surface.