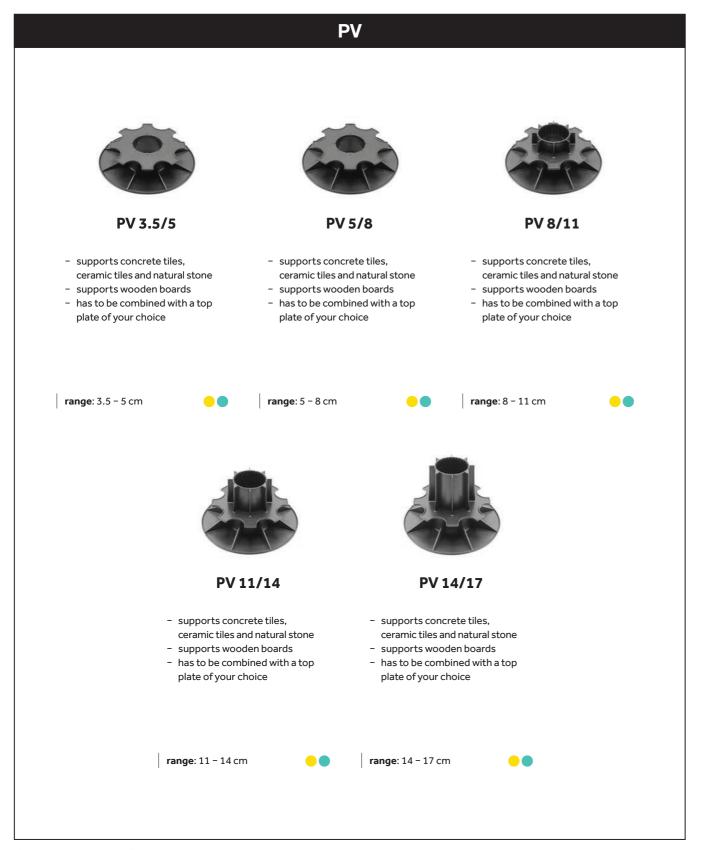

## ACCESSORIES

PV 3.5/5 - Base with heights between 3.5 and 5 cm. This part is placed on the surface. **PV 5/8** – Base with heights between 5 and 8 cm. This part is placed on the surface. PV 8/11 - Base with heights between 8 and 11 cm. This part is placed on the surface. PV 11/14 - Base with heights between 11 and 14 cm. This part is placed on the surface. **PV 14/17** – Base with heights between 14 and 17 cm. This part is placed on the surface.

CO - Support plate.

\* AF100 - Extension piece. Each extension raises a terrace support by 10 cm. PV 3.5/5 - Base with heights between 3.5 and 5 cm. This part is placed on the surface. **PV 5/8** - Base with heights between 5 and 8 cm. This part is placed on the surface. PV 8/11 - Base with heights between 8 and 11 cm. This part is placed on the surface. PV 11/14 - Base with heights between 11 and 14 cm. This part is placed on the surface. PV 14/17 - Base with heights between 14 and 17 cm. This part is placed on the surface.