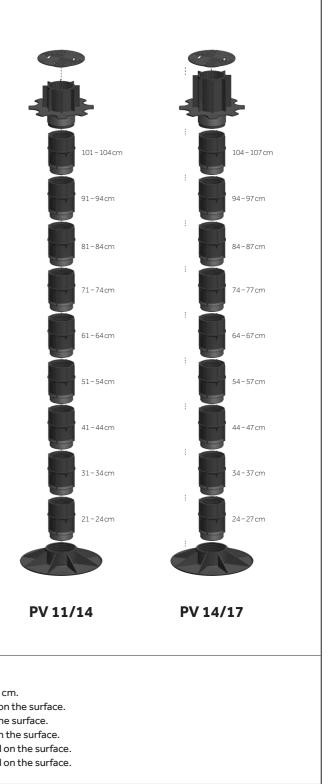

# ACCESSORIES

- raises the height range of any terrace support by 3 cm

range: 3 cm

SUITABLE FOR WOOD SUITABLE FOR TILES

INT

F30

AF100

- raises the height range of any terrace support by 10 cm

range: 10 cm

## ACCESSORIES

PV 3.5/5 - Base with heights between 3.5 and 5 cm. This part is placed on the surface. **PV 5/8** – Base with heights between 5 and 8 cm. This part is placed on the surface. PV 8/11 - Base with heights between 8 and 11 cm. This part is placed on the surface. PV 11/14 - Base with heights between 11 and 14 cm. This part is placed on the surface. **PV 14/17** – Base with heights between 14 and 17 cm. This part is placed on the surface.

CO - Support plate.

\* AF100 - Extension piece. Each extension raises a terrace support by 10 cm. PV 3.5/5 - Base with heights between 3.5 and 5 cm. This part is placed on the surface. **PV 5/8** - Base with heights between 5 and 8 cm. This part is placed on the surface. PV 8/11 - Base with heights between 8 and 11 cm. This part is placed on the surface. PV 11/14 - Base with heights between 11 and 14 cm. This part is placed on the surface. PV 14/17 - Base with heights between 14 and 17 cm. This part is placed on the surface.