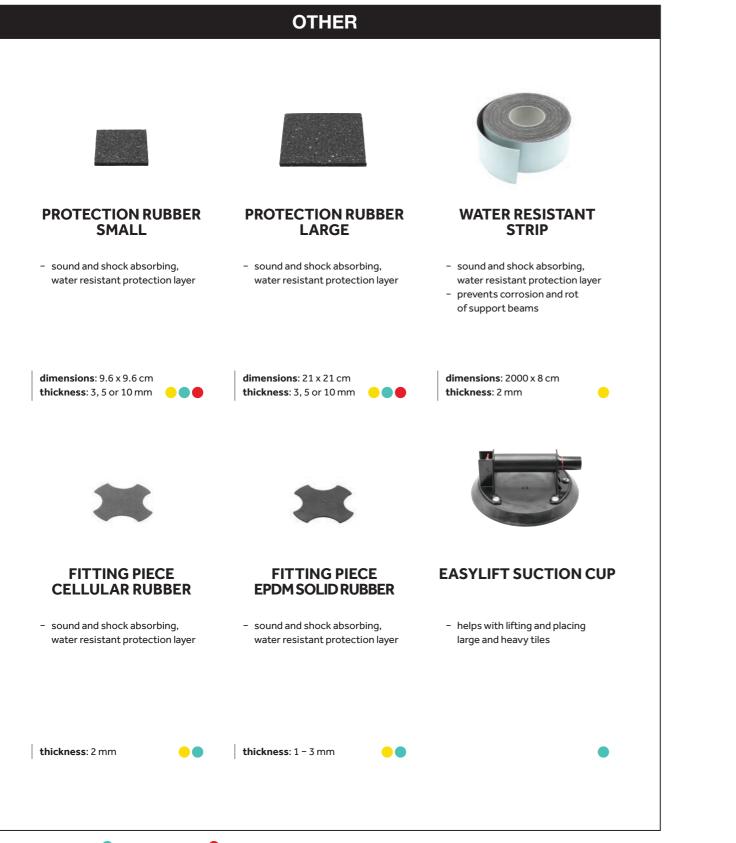

h heights between 8 and 11 cm. This part is placed on the surface. PV 11/14 - Base with heights between 11 and 14 cm. This part is placed on the surface. **PV 14/17** – Base with heights between 14 and 17 cm. This part is placed on the surface.



CO - Support plate.

\* AF100 - Extension piece. Each extension raises a terrace support by 10 cm. PV 3.5/5 - Base with heights between 3.5 and 5 cm. This part is placed on the surface. **PV 5/8** - Base with heights between 5 and 8 cm. This part is placed on the surface. PV 8/11 - Base with heights between 8 and 11 cm. This part is placed on the surface. PV 11/14 - Base with heights between 11 and 14 cm. This part is placed on the surface. PV 14/17 - Base with heights between 14 and 17 cm. This part is placed on the surface.

\* OPTIONAL









SUITABLE FOR WOOD SUITABLE FOR TILES IF THE UNDERCOAT CLOTH IS MADE OF PVC, A PE SEPARATION FILM MUST BE USED BETWEEN THE PROTECTION RUBBER AND THE CLOTH AGAINST THE MIGRATION OF PLASTICIZERS. SIMPLE AGRICULTURAL FOIL PE IS THE CHEAPEST.



SUITABLE FOR WOOD SUITABLE FOR TILES

17 🔭

# ACCESSORIES



SUITABLE FOR WOOD SUITABLE FOR TILES



#### **RUBBER & PRODUCTS**

Kouterstraat 11B – 8560 Wevelgem +32 56 41 35 70 – info@solidor.be www.solidor.be