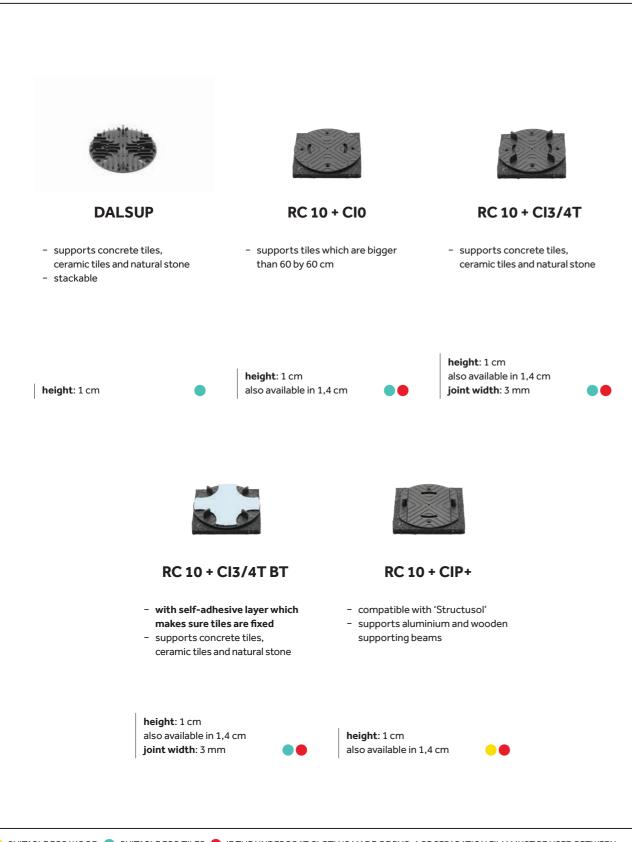

E

Terraces with a slight slope to divert the water break through the visual stringency. Terraces with our adjustable terrace supports do not. The water seeps through the joints and is diverted from there.



### **FREE CHOICE OF MATERIALS**

All materials are possible thanks to the compatible design with interchangeable surfaces. Whether for wood, tiles, composite decking boards or metal greates.



# ADJUSTABLE SUPPORTS







SUITABLE FOR WOOD SUITABLE FOR TILES
IF THE UNDERCOAT CLOTH IS MADE OF PVC, A PE SEPARATION FILM MUST BE USED BETWEEN THE PROTECTION RUBBER AND THE CLOTH AGAINST THE MIGRATION OF PLASTICIZERS. SIMPLE AGRICULTURAL FOIL PE IS THE CHEAPEST.

# ADJUSTABLE SUPPORTS

# TOP PLATES FOR ADJUSTABLE SUPPORTS





SUITABLE FOR WOOD SUITABLE FOR TILES



9 7

# FIXED SUPPORTS



SUITABLE FOR WOOD SUITABLE FOR TILES IF THE UNDERCOAT CLOTH IS MADE OF PVC, A PE SEPARATION FILM MUST BE USED BETWEEN THE PROTECTION RUBBER AND THE CLOTH AGAINST THE MIGRATION OF PLASTICIZERS. SIMPLE AGRICULTURAL FOIL PE IS THE CHEAPEST.



THE T

al appending



# ACCESSORIES







- raises the height range of any terrace support by 3 cm

range: 3 cm

SUITABLE FOR WOOD SUITABLE FOR TILES

INT





F30



AF100

- raises the height range of any terrace support by 10 cm

range: 10 cm

## ACCESSORIES



PV 3.5/5 - Base with heights between 3.5 and 5 cm. This part is placed on the surface. **PV 5/8** – Base with heights between 5 and 8 cm. This part is placed on the surface. PV 8/11 - Base with heights between 8 and 11 cm. This part is placed on the surface. PV 11/14 - Base with heights be