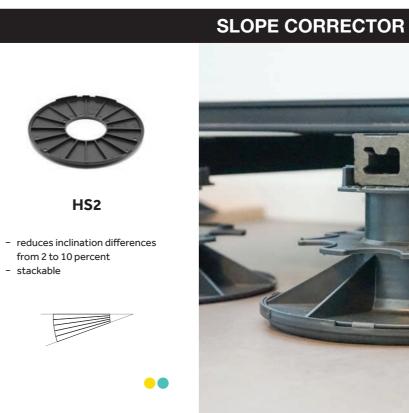

#### HANDY LEVELLING

Our adjustable terrace supports not only adjust to a certain height. It also adapts to the ground. Each terrace is levelled, when required, thanks to the slope correction.