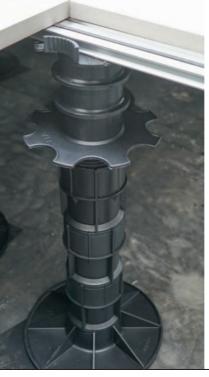

# ADJUSTABLE SUPPORTS

SUITABLE FOR WOOD SUITABLE FOR TILES
IF THE UNDERCOAT CLOTH IS MADE OF PVC, A PE SEPARATION FILM MUST BE USED BETWEEN THE PROTECTION RUBBER AND THE CLOTH AGAINST THE MIGRATION OF PLASTICIZERS. SIMPLE AGRICULTURAL FOIL PE IS THE CHEAPEST.

# ADJUSTABLE SUPPORTS