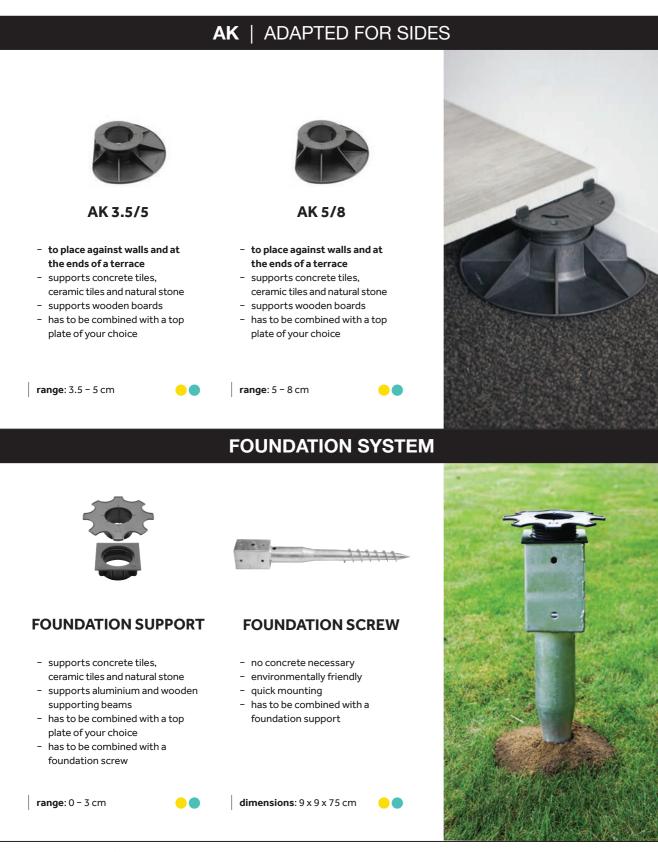

when required, thanks to the slope correction.



### FAST DRAINAGE

Terraces with a slight slope to divert the water break through the visual stringency. Terraces with our adjustable terrace supports do not. The water seeps through the joints and is diverted from there.



### **FREE CHOICE OF MATERIALS**

All materials are possible thanks to the compatible design with interchangeable surfaces. Whether for wood, tiles, composite decking boards or metal greates.



# ADJUSTABLE SUPPORTS







SUITABLE FOR WOOD SUITABLE FOR TILES
IF THE UNDERCOAT CLOTH IS MADE OF PVC, A PE SEPARATION FILM MUST BE USED BETWEEN THE PROTECTION RUBBER AND THE CLOTH AGAINST THE MIGRATION OF PLASTICIZERS. SIMPLE AGRICULTURAL FOIL PE IS THE CHEAPEST.

# ADJUSTABLE SUPPORTS

# TOP PLATES FOR ADJUSTABLE SUPPORTS





SUITABLE FOR WOOD SUITABLE FOR TILES



9 7

# FIXED SUPPORTS



SUITABLE FOR WOOD SUITABLE FOR TILES IF THE UNDERCOAT CLOTH IS MADE OF PVC, A PE SEPARATION FILM MUST BE USED BETWEEN THE PROTECTION RUBBER AND THE CLOTH AGAINST THE MIGRATION OF PLASTICIZERS. SIMPLE AGRICULTURAL FOIL PE IS THE CHEAPEST.



THE T

al appending



# ACCESSORIES







- raises the height range of any terrace support by 3 cm

range: 3 cm

SUITABLE FOR WOOD SUITABLE FOR TILES

INT





F30



AF100

- raises the height range of any terrace support by 10 cm

range: 10 cm

## ACCESSORIES



PV 3.5/5 - Base with heights between 3.5 and 5 cm. This part is placed on the surface. **PV 5/8** – Base with heights between 5 and 8 cm. This part is placed on the surface. PV 8/11 - Base with heights between 8 and 11 cm.