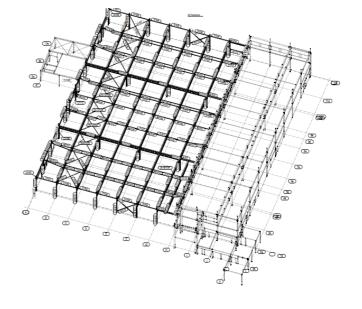

## **DHL Sunnana**

Customer: Hallbygg i Skåne AB

Project: 8313 Office building

Weight: 383 tonns

Area: 9300 m2

Measure: 127x64x9 m

Country: Skåne, Sweden

Construction: Trusses