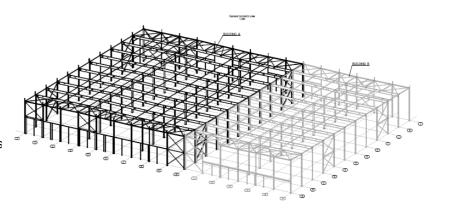

## **Frode Laursen**

Customer: Dansk Hal A/S

Hall 1-11

Weight: 791 tonns

Area: 26.000 m2

Measure: 250x104x13 m

Country: Sweden

Construction:

Welded Rafters, columns and beams