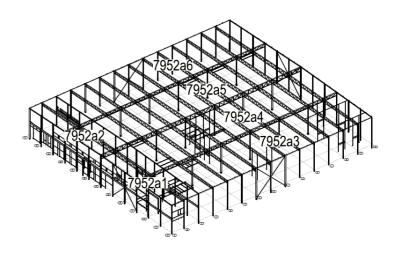

## Sevan Rosersberg

Project: 7952 Office building

Weight: 287 tonns

Customer: Logistik Contractor

Area: 8000 m2

Measure: 80x100x14 m

Country: Sweden

Construction: Beams, Columns and Trusses