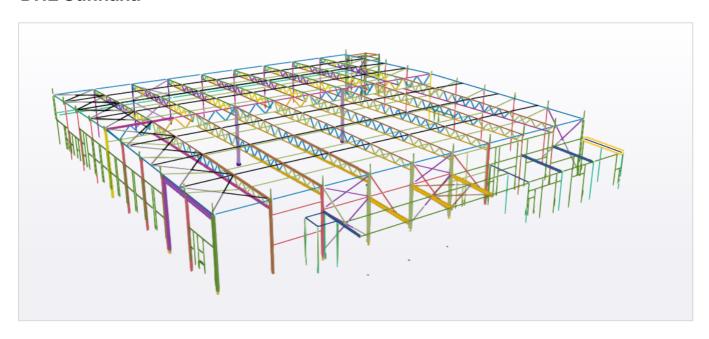

## **Dollarstore**

Project: 8677 Örebro, Sweden

Customer: Logistik Contractor

Weight: 1500 tonns

Area: 49.769 m2

Measure: 317x157x14 m

Country: Sweden

Construction: Trusses