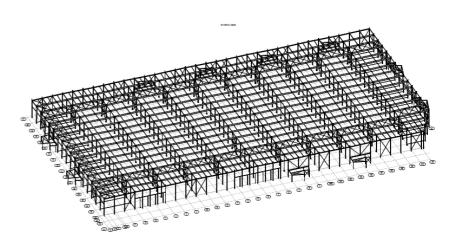

## **Frode Laursen**

Project: 6696

Hall 12, 13,14,15 and 16

Customer: Dansk Hal A/S

Weight: 810 tonns

Area: 24.310 m2

Measure: 143x179x13 m

Country: Sweden

Construction: Welded Rafters

3