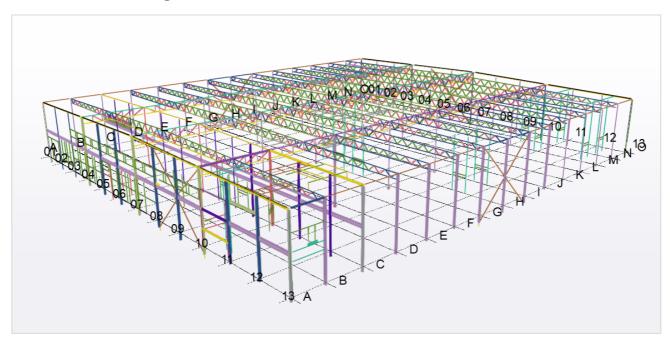

## **Dollarstore**

Project: 8677 Örebro, Sweden

Customer: Logistik Contractor

Weight: 1500 tonns

Area: 49.769 m2

Measure: 317x157x14 m

Country: Sweden

Construction: Trusses