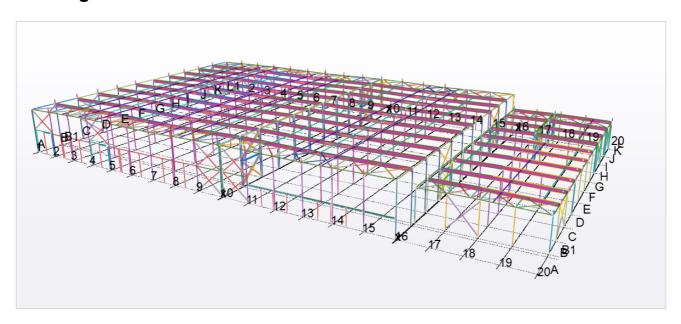

## **Frode Laursen**

Project: 6696

Hall 12, 13,14,15 and 16

Customer: Dansk Hal A/S

Weight: 810 tonns

Area: 24.310 m2

Measure: 143x179x13 m

Country: Sweden

Construction: Welded Rafters

3